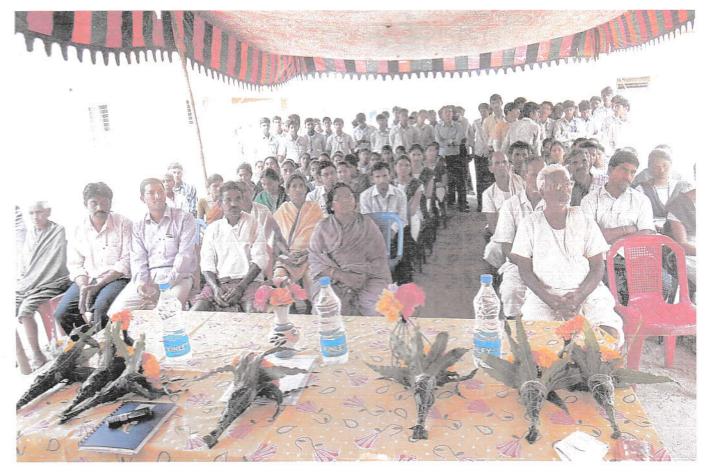

#### Associate NCC Officer

Gayatri College of Science & Managersti Munasabpeta, Srikakulno

PRINCIPAL Gayatri College of Science & Managemeni Munasab peta SRIKAKULAM

A special training program to NCC cadets of Gayatri College, Munasabpeta on Disaster Management on 28.12.2019 in association with Reliance Foundation. Guest and Mentors attended Sri Krishna Murthy Joint Director Fisheries, Sri K. Srinubabu, SFO, Sri N Chittibabu, State coordinator, Reliance Foundation, Sri G Tirumala Rao, District Coordinator, Reliance Foundation, Capt V Mahesh, Associate NCC Officer, Sri Koteswara Rao, Red Cross, Sri B Suresh, AFO and , Sri Satyanarayana, Fisherires Department.

A special training program to NCC cadets of Gayatri College, Munasabpeta on Disaster Management on 28.12.2019 in association with Reliance Foundation.

0

Certificate of Participation

1-PISSPA 260315 CDT DEVYAM JAIDEV