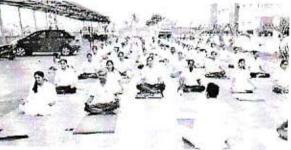

#### CIRCULAR

199 9 (19

N. Sec.

23

· Kern

Munasabpeta Date:12.06.2019

To The NCC Cadets (SD & SW)

Sub: INTERNATIONAL DAY OF YOGA 2019 - Reg.

This circular is to inform all the cadets of NCC that the College NCC Sub-Units are being organized International Day of Yoga Mass yoga performance on 21.06.2019 at our College campus. Col. J. P. Panda, Commanding officer 14 Andhra BN NCC, Srikakulam, Staff of BN Office, ANOs and NCC Cadets from local institution participate in the event.