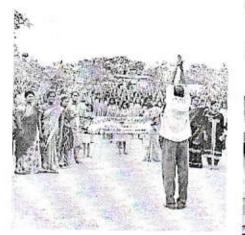

#### CIRCULAR

199 9 (19

N. Sec.

23

· Kern

Munasabpeta Date:12.06.2019

To The NCC Cadets (SD & SW)

Sub: INTERNATIONAL DAY OF YOGA 2019 - Reg.

This circular is to inform all the cadets of NCC that the College NCC Sub-Units are being organized International Day of Yoga Mass yoga performance on 21.06.2019 at our College campus. Col. J. P. Panda, Commanding officer 14 Andhra BN NCC, Srikakulam, Staff of BN Office, ANOs and NCC Cadets from local institution participate in the event.