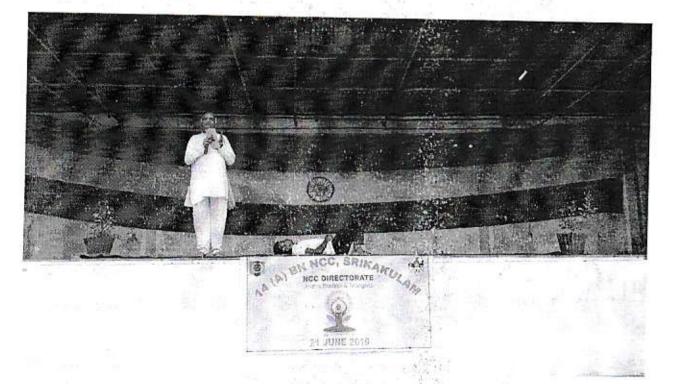

#### CIRCULAR

199 9 (19

N. Sec.

23

· Kern

Munasabpeta Date:12.06.2019

To The NCC Cadets (SD & SW)

Sub: INTERNATIONAL DAY OF YOGA 2019 - Reg.

This circular is to inform all the cadets of NCC that the College NCC Sub-Units are being organized International Day of Yoga Mass yoga performance on 21.06.2019 at our College campus. Col. J. P. Panda, Commanding officer 14 Andhra BN NCC, Srikakulam, Staff of BN Office, ANOs and NCC Cadets from local institution participate in the event.