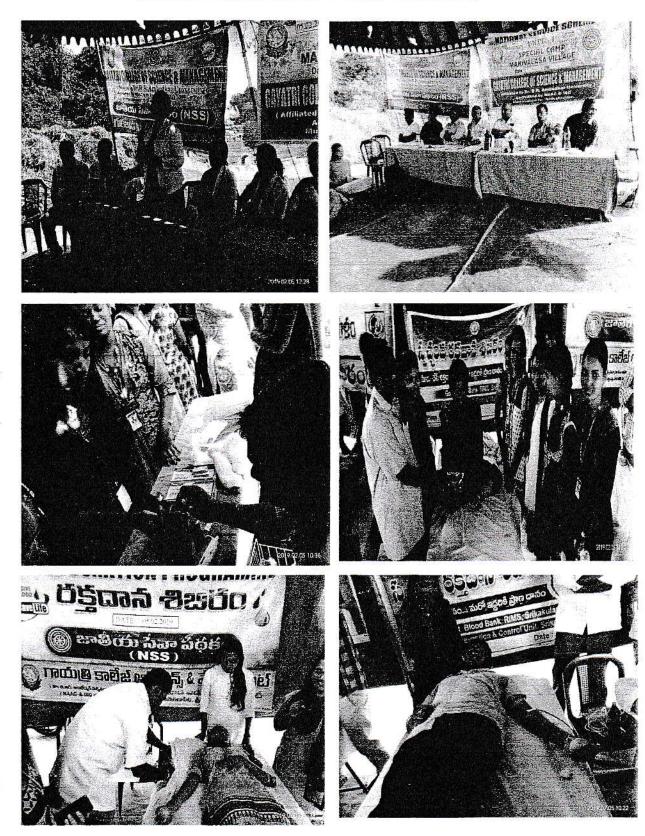

#### Associate NCC Officer

Gayatri College of Science & Managersti Munasabpeta, Srikakulno

PRINCIPAL Gayatri College of Science & Managemeni Munasab peta SRIKAKULAM

A special training program to NCC cadets of Gayatri College, Munasabpeta on Disaster Management on 28.12.2019 in association with Reliance Foundation. Guest and Mentors attended Sri Krishna Murthy Joint Director Fisheries, Sri K. Srinubabu, SFO, Sri N Chittibabu, State coordinator, Reliance Foundation, Sri G Tirumala Rao, District Coordinator, Reliance Foundation, Capt V Mahesh, Associate NCC Officer, Sri Koteswara Rao, Red Cross, Sri B Suresh, AFO and , Sri Satyanarayana, Fisherires Department.

A special training program to NCC cadets of Gayatri College, Munasabpeta on Disaster Management on 28.12.2019 in association with Reliance Foundation.

0

Certificate of Participation

1-PISSPA 260315 CDT DEVYAM JAIDEV