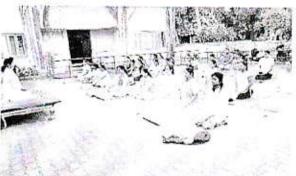

#### CIRCULAR

199 9 (19

N. Sec.

23

· Kern

Munasabpeta Date:12.06.2019

To The NCC Cadets (SD & SW)

Sub: INTERNATIONAL DAY OF YOGA 2019 - Reg.

This circular is to inform all the cadets of NCC that the College NCC Sub-Units are being organized International Day of Yoga Mass yoga performance on 21.06.2019 at our College campus. Col. J. P. Panda, Commanding officer 14 Andhra BN NCC, Srikakulam, Staff of BN Office, ANOs and NCC Cadets from local institution participate in the event.