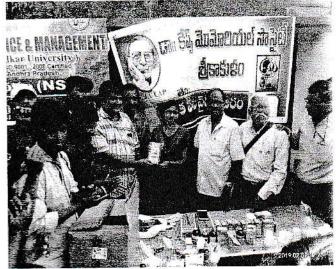

#### Associate NCC Officer

Gayatri College of Science & Managersti Munasabpeta, Srikakulno

PRINCIPAL Gayatri College of Science & Managemeni Munasab peta SRIKAKULAM

A special training program to NCC cadets of Gayatri College, Munasabpeta on Disaster Management on 28.12.2019 in association with Reliance Foundation. Guest and Mentors attended Sri Krishna Murthy Joint Director Fisheries, Sri K. Srinubabu, SFO, Sri N Chittibabu, State coordinator, Reliance Foundation, Sri G Tirumala Rao, District Coordinator, Reliance Foundation, Capt V Mahesh, Associate NCC Officer, Sri Koteswara Rao, Red Cross, Sri B Suresh, AFO and , Sri Satyanarayana, Fisherires Department.

A special training program to NCC cadets of Gayatri College, Munasabpeta on Disaster Management on 28.12.2019 in association with Reliance Foundation.

0

Certificate of Participation

1-PISSPA 260315 CDT DEVYAM JAIDEV