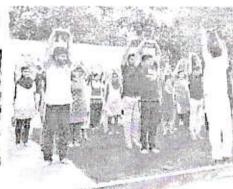

This circular is to inform all the cadets of NCC that the College NCC Sub-Units are being organized International Day of Yoga Mass yoga performance on 21.06.2019 at our College campus. Col. J. P. Panda, Commanding officer 14 Andhra BN NCC, Srikakulam, Staff of BN Office, ANOs and NCC Cadets from local institution participate in the event.