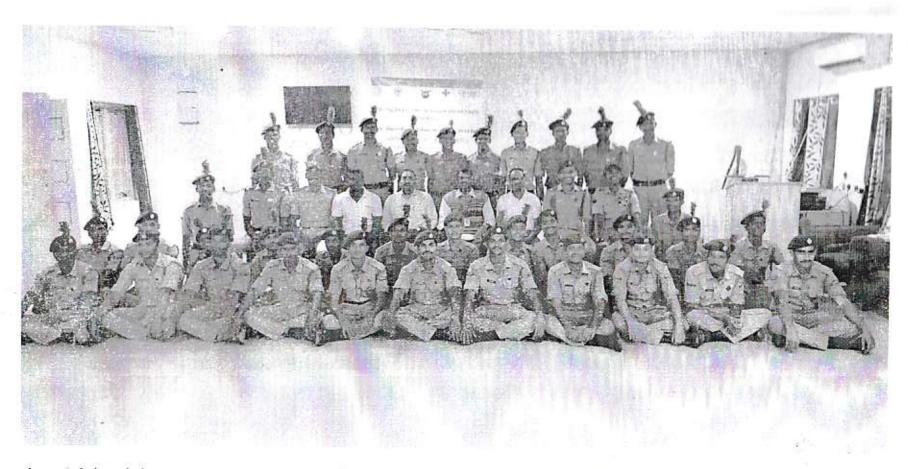

#### Associate NCC Officer

Gayatri College of Science & Managersti Munasabpeta, Srikakulno

PRINCIPAL Gayatri College of Science & Managemeni Munasab peta SRIKAKULAM

A special training program to NCC cadets of Gayatri College, Munasabpeta on Disaster Management on 28.12.2019 in association with Reliance Foundation. Guest and Mentors attended Sri Krishna Murthy Joint Director Fisheries, Sri K. Srinubabu, SFO, Sri N Chittibabu, State coordinator, Reliance Foundation, Sri G Tirumala Rao, District Coordinator, Reliance Foundation, Capt V Mahesh, Associate NCC Officer, Sri Koteswara Rao, Red Cross, Sri B Suresh, AFO and , Sri Satyanarayana, Fisherires Department.

A special training program to NCC cadets of Gayatri College, Munasabpeta on Disaster Management on 28.12.2019 in association with Reliance Foundation.

0

Certificate of Participation

1-PISSPA 260315 CDT DEVYAM JAIDEV