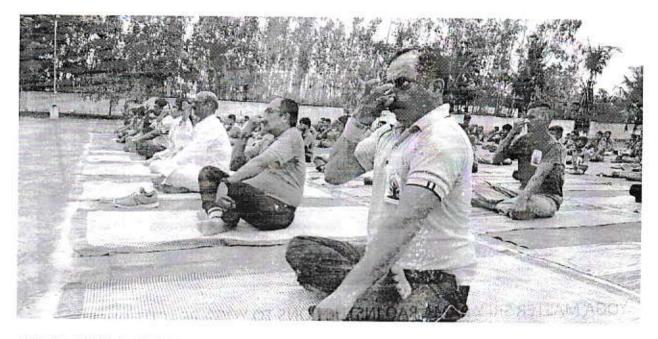

#### CIRCULAR

199 9 (19

N. Sec.

23

· Kern

Munasabpeta Date:12.06.2019

To The NCC Cadets (SD & SW)

Sub: INTERNATIONAL DAY OF YOGA 2019 - Reg.

This circular is to inform all the cadets of NCC that the College NCC Sub-Units are being organized International Day of Yoga Mass yoga performance on 21.06.2019 at our College campus. Col. J. P. Panda, Commanding officer 14 Andhra BN NCC, Srikakulam, Staff of BN Office, ANOs and NCC Cadets from local institution participate in the event.