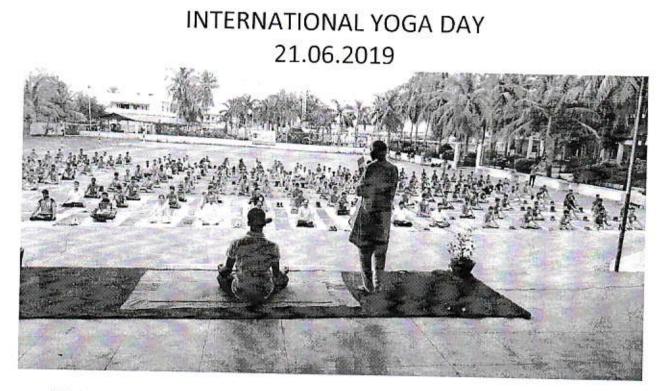

#### CIRCULAR

199 9 (19

N. Sec.

23

· Kern

Munasabpeta Date:12.06.2019

To The NCC Cadets (SD & SW)

Sub: INTERNATIONAL DAY OF YOGA 2019 - Reg.

This circular is to inform all the cadets of NCC that the College NCC Sub-Units are being organized International Day of Yoga Mass yoga performance on 21.06.2019 at our College campus. Col. J. P. Panda, Commanding officer 14 Andhra BN NCC, Srikakulam, Staff of BN Office, ANOs and NCC Cadets from local institution participate in the event.