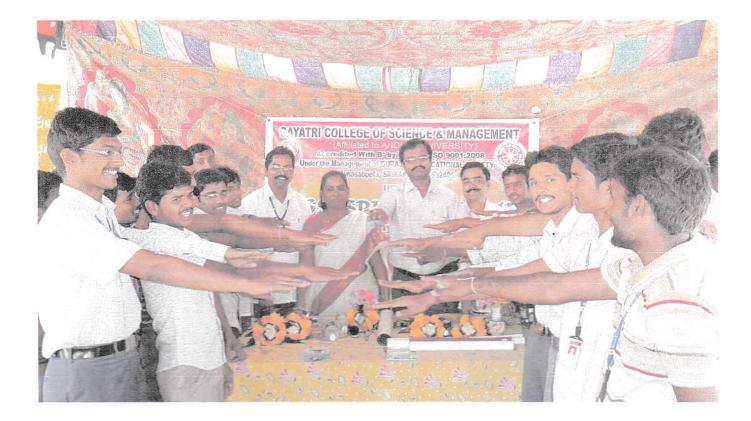

#### Associate NCC Officer

Gayatri College of Science & Managersti Munasabpeta, Srikakulno

PRINCIPAL Gayatri College of Science & Managemeni Munasab peta SRIKAKULAM

A special training program to NCC cadets of Gayatri College, Munasabpeta on Disaster Management on 28.12.2019 in association with Reliance Foundation. Guest and Mentors attended Sri Krishna Murthy Joint Director Fisheries, Sri K. Srinubabu, SFO, Sri N Chittibabu, State coordinator, Reliance Foundation, Sri G Tirumala Rao, District Coordinator, Reliance Foundation, Capt V Mahesh, Associate NCC Officer, Sri Koteswara Rao, Red Cross, Sri B Suresh, AFO and , Sri Satyanarayana, Fisherires Department.

A special training program to NCC cadets of Gayatri College, Munasabpeta on Disaster Management on 28.12.2019 in association with Reliance Foundation.

0

Certificate of Participation

1-PISSPA 260315 CDT DEVYAM JAIDEV