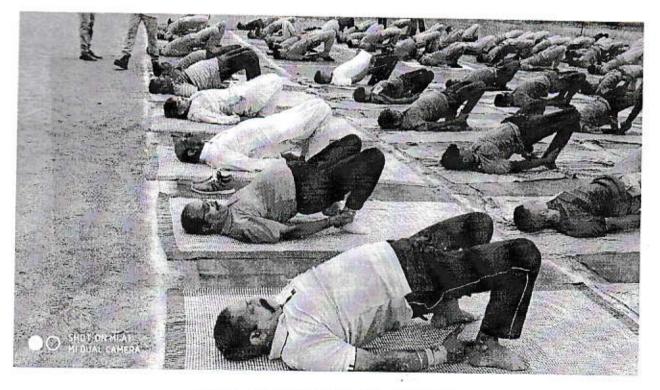

This circular is to inform all the cadets of NCC that the College NCC Sub-Units are being organized International Day of Yoga Mass yoga performance on 21.06.2019 at our College campus. Col. J. P. Panda, Commanding officer 14 Andhra BN NCC, Srikakulam, Staff of BN Office, ANOs and NCC Cadets from local institution participate in the event.