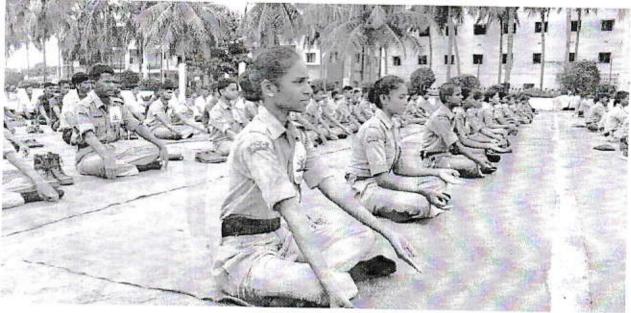

This circular is to inform all the cadets of NCC that the College NCC Sub-Units are being organized International Day of Yoga Mass yoga performance on 21.06.2019 at our College campus. Col. J. P. Panda, Commanding officer 14 Andhra BN NCC, Srikakulam, Staff of BN Office, ANOs and NCC Cadets from local institution participate in the event.