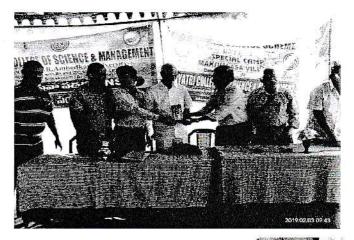

#### Associate NCC Officer

Gayatri College of Science & Managersti Munasabpeta, Srikakulno

PRINCIPAL Gayatri College of Science & Managemeni Munasab peta SRIKAKULAM

A special training program to NCC cadets of Gayatri College, Munasabpeta on Disaster Management on 28.12.2019 in association with Reliance Foundation. Guest and Mentors attended Sri Krishna Murthy Joint Director Fisheries, Sri K. Srinubabu, SFO, Sri N Chittibabu, State coordinator, Reliance Foundation, Sri G Tirumala Rao, District Coordinator, Reliance Foundation, Capt V Mahesh, Associate NCC Officer, Sri Koteswara Rao, Red Cross, Sri B Suresh, AFO and , Sri Satyanarayana, Fisherires Department.

A special training program to NCC cadets of Gayatri College, Munasabpeta on Disaster Management on 28.12.2019 in association with Reliance Foundation.

0

Certificate of Participation

1-PISSPA 260315 CDT DEVYAM JAIDEV