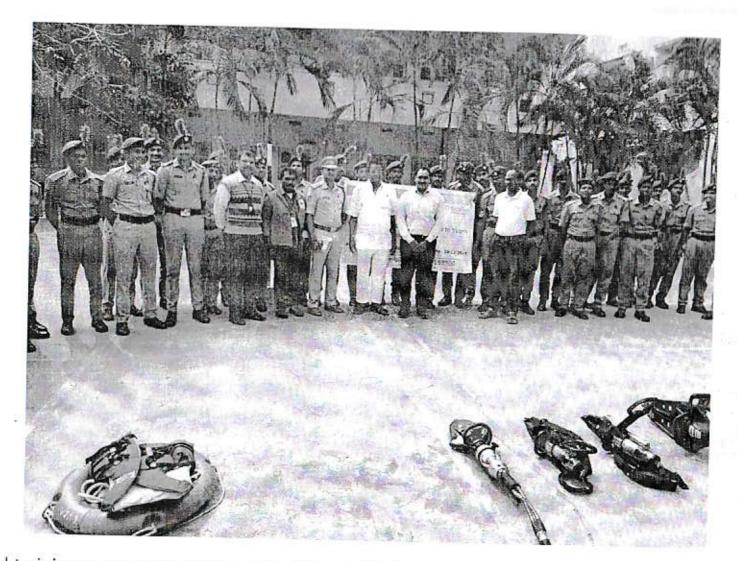

#### Associate NCC Officer

Gayatri College of Science & Managersti Munasabpeta, Srikakulno

PRINCIPAL Gayatri College of Science & Managemeni Munasab peta SRIKAKULAM

A special training program to NCC cadets of Gayatri College, Munasabpeta on Disaster Management on 28.12.2019 in association with Reliance Foundation. Guest and Mentors attended Sri Krishna Murthy Joint Director Fisheries, Sri K. Srinubabu, SFO, Sri N Chittibabu, State coordinator, Reliance Foundation, Sri G Tirumala Rao, District Coordinator, Reliance Foundation, Capt V Mahesh, Associate NCC Officer, Sri Koteswara Rao, Red Cross, Sri B Suresh, AFO and , Sri Satyanarayana, Fisherires Department.

A special training program to NCC cadets of Gayatri College, Munasabpeta on Disaster Management on 28.12.2019 in association with Reliance Foundation.

0

Certificate of Participation

1-PISSPA 260315 CDT DEVYAM JAIDEV