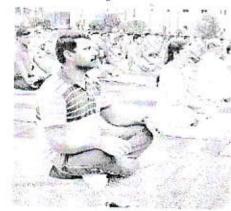

This circular is to inform all the cadets of NCC that the College NCC Sub-Units are being organized International Day of Yoga Mass yoga performance on 21.06.2019 at our College campus. Col. J. P. Panda, Commanding officer 14 Andhra BN NCC, Srikakulam, Staff of BN Office, ANOs and NCC Cadets from local institution participate in the event.