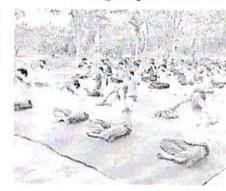

This circular is to inform all the cadets of NCC that the College NCC Sub-Units are being organized International Day of Yoga Mass yoga performance on 21.06.2019 at our College campus. Col. J. P. Panda, Commanding officer 14 Andhra BN NCC, Srikakulam, Staff of BN Office, ANOs and NCC Cadets from local institution participate in the event.