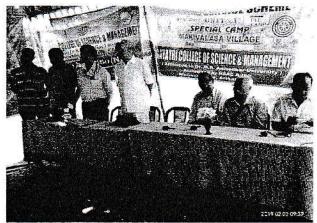

#### Associate NCC Officer

Gayatri College of Science & Managersti Munasabpeta, Srikakulno

PRINCIPAL Gayatri College of Science & Managemeni Munasab peta SRIKAKULAM

A special training program to NCC cadets of Gayatri College, Munasabpeta on Disaster Management on 28.12.2019 in association with Reliance Foundation. Guest and Mentors attended Sri Krishna Murthy Joint Director Fisheries, Sri K. Srinubabu, SFO, Sri N Chittibabu, State coordinator, Reliance Foundation, Sri G Tirumala Rao, District Coordinator, Reliance Foundation, Capt V Mahesh, Associate NCC Officer, Sri Koteswara Rao, Red Cross, Sri B Suresh, AFO and , Sri Satyanarayana, Fisherires Department.

A special training program to NCC cadets of Gayatri College, Munasabpeta on Disaster Management on 28.12.2019 in association with Reliance Foundation.

0

Certificate of Participation

1-PISSPA 260315 CDT DEVYAM JAIDEV