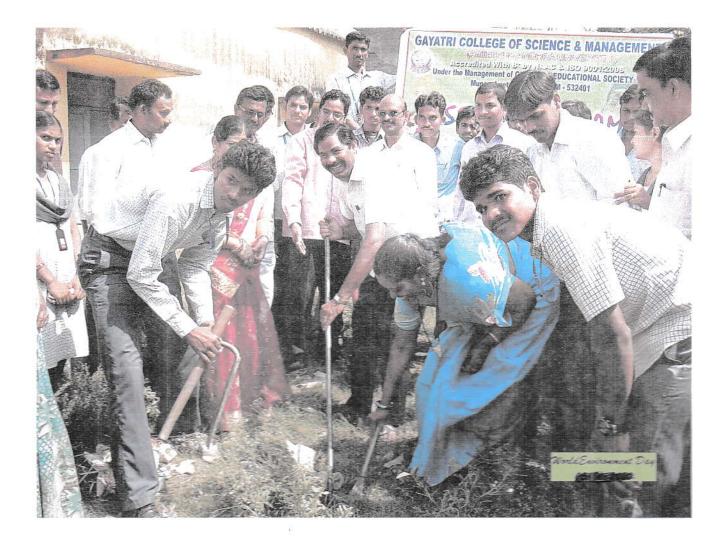

59   |                                       |                                                                                                                  |
| 60   | alexander and i                       | Matsidi So                                                                                                       |

Munasabpeta, Date: 31.01.2019.

# Circular

This is to inform you that all the NSS volunteers of I, II & III B.Sc students are instructed to attend the **Plantation programme** on 04.02.2019 at Makivalasa village.

Venue: Makivalasa Time: 02.30 P.M to 03.30 P.M

NSS PROGRAMME OFFICERS 01. State College State S PRINCIPAL

Gayatri College of Science & Management Munasappeta-Srikakulam-532.401

02. NSS UN 191 Gayatri Collegeoi Science & Manager acist Munasabpeta-532 401





(Affiliated to Dr.B.R. Ambedkar University) Accredited by NAAC & ISO Under the management of Gurajada Educational Society Munasabpeta, Srikakulam - 532401

| S.NO | NAME OF THE STUDENT              | SIGNATURE                            |
|------|----------------------------------|--------------------------------------|
| 1    | Karla varla puji tha             | 12. Pujitha                          |
| 2    | Ponnana. Valavilatha             | P- vayawilatha                       |
| 3    | Jakkura- Avantika                | J. Avanthika                         |
| 4    | Eggla. Parinima                  | 6. Tarinima                          |
| 5    | Tadela · Szikanya                | T-Szikonya                           |
| 6    | Yalla, Vani                      | Y. Vani