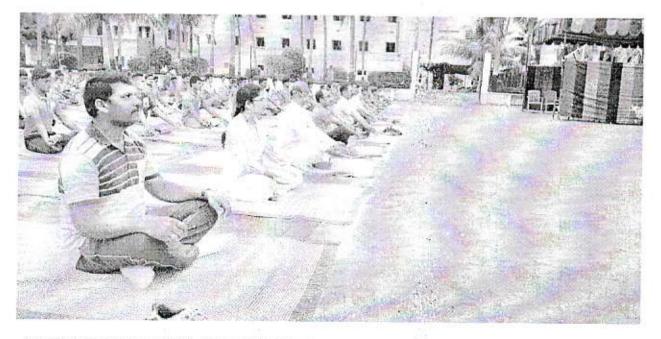

#### CIRCULAR

199 9 (19

N. Sec.

23

· Kern

Munasabpeta Date:12.06.2019

To The NCC Cadets (SD & SW)

Sub: INTERNATIONAL DAY OF YOGA 2019 - Reg.

This circular is to inform all the cadets of NCC that the College NCC Sub-Units are being organized International Day of Yoga Mass yoga performance on 21.06.2019 at our College campus. Col. J. P. Panda, Commanding officer 14 Andhra BN NCC, Srikakulam, Staff of BN Office, ANOs and NCC Cadets from local institution participate in the event.