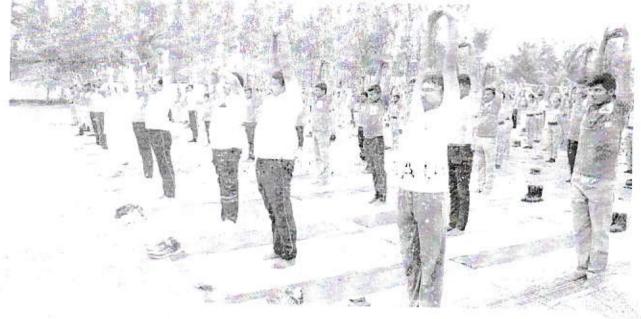

This circular is to inform all the cadets of NCC that the College NCC Sub-Units are being organized International Day of Yoga Mass yoga performance on 21.06.2019 at our College campus. Col. J. P. Panda, Commanding officer 14 Andhra BN NCC, Srikakulam, Staff of BN Office, ANOs and NCC Cadets from local institution participate in the event.