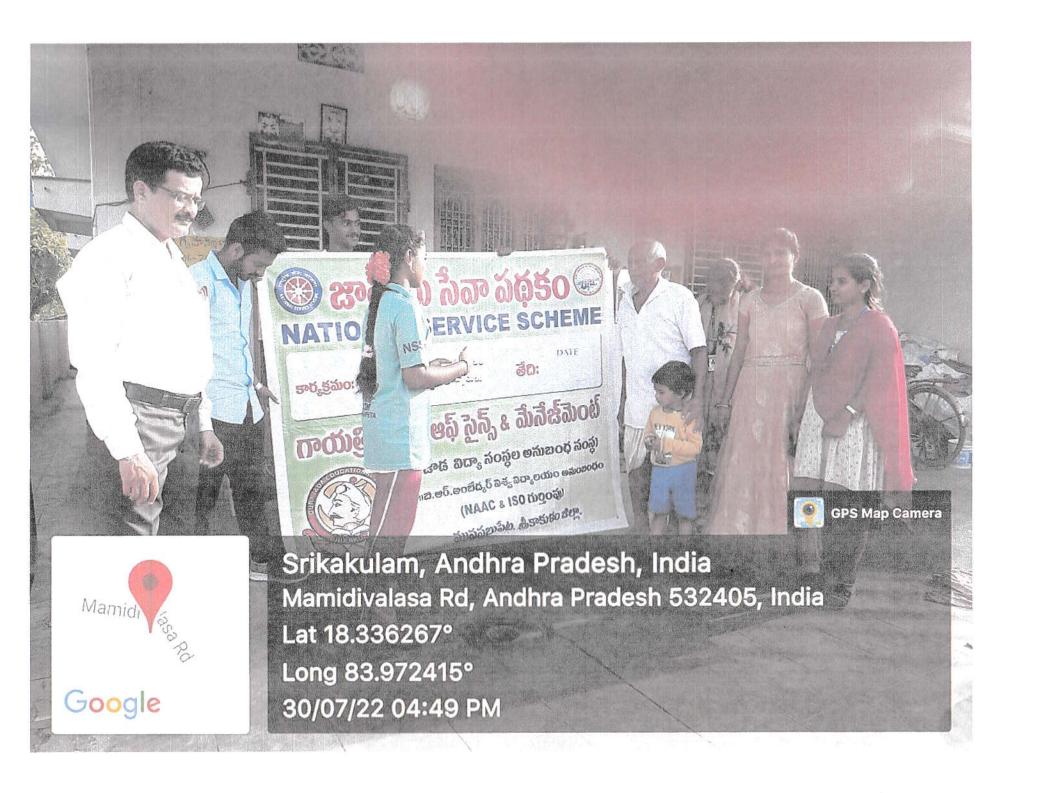

(Affiliated to Dr. B.R.AMBEDKAR UNIVERSITY)
Accredited by NAAC & ISO Certified

Under the Management of GURAJADA EDUCATIONAL SOCIETY
Munsabpeta, Srikakulam

Munasabpeta, Date: 29-07-2022

### Circular

This is to inform you that all the faculty members and NSS volunteers of I, II & III B.Sc students are requested to attend the Seasonal Diseases Awareness program on 30-07-2022 at Kristappapeta Village.

Venue: Kristappapeta

Time: 3-00 PM to 4-00 PM

NSS PROGRAMME OFFICERS

01.

171 LASSUMMENTATION DANC)
(ollege of Science & Management

02.

PROGRAMME OFFICE
PROGRAMME OFFICE
WAS UNIT-II
Was college of Science & Management
Munas abpeta-532 491
Munas abpeta-532 491

PRINCIPAL

Gayatri Cellege of Science & Management Munasampeta-Srikakulam-532 401