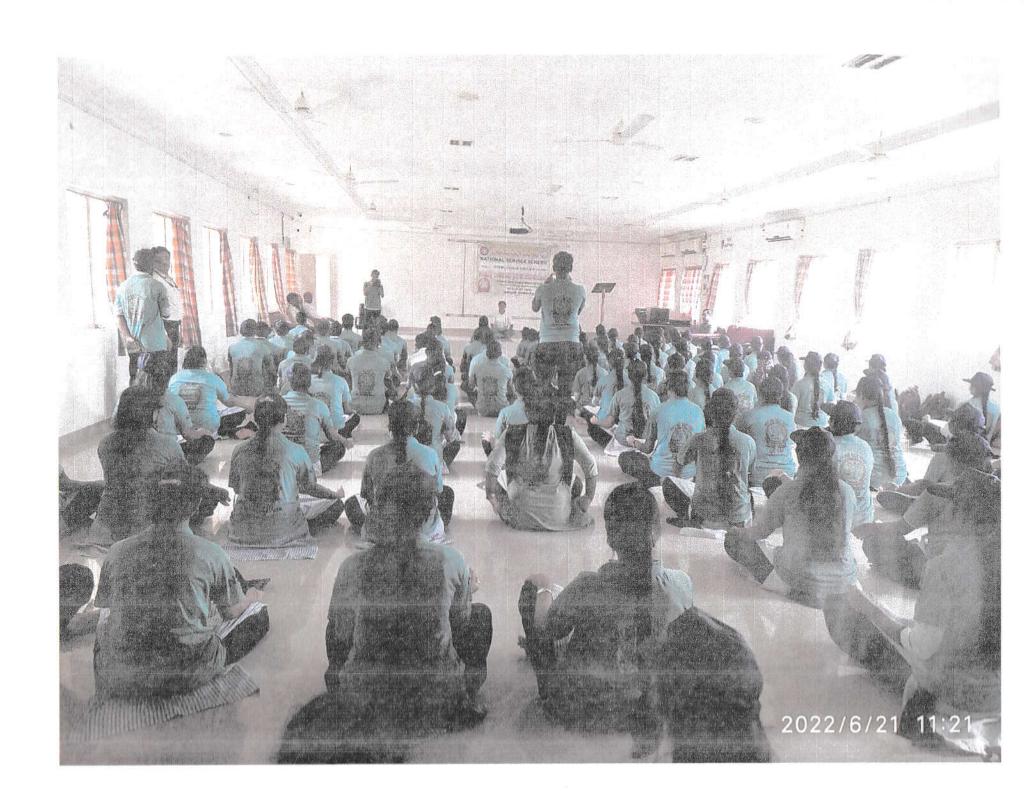

SQ Byt

(Affiliated to Dr. B.R.AMBEDKAR UNIVERSITY)
Accredited by NAAC & ISO Certified

Under the Management of GURAJADA EDUCATIONAL SOCIETY
Munsabpeta, Srikakulam

Munasabpeta, Date: 20.06.2022

### Circular

This is to inform you that all the faculty members, NSS volunteers and I, II & III B. Sc students are requested to attend the YOGA DAY Celebrations on 21.06.2022 at Seminar Hall of our College.

Venue: Seminar Hall

Time: 11.00 A.M to 12.00 A.M

PRINCIPAL

Gayatri College of Schince & Management Munasappeta-Srikakulam-532 401

NSS PROGRAMME OFFICERS

01. College of Science & Manager of Munasabreta 532 401

02.

CASR Dhavanthasi)

PROGRAMME OFFICER

NSS UNIT-LI

Gayatri College of Science & Management

Munasabpeta-532 401