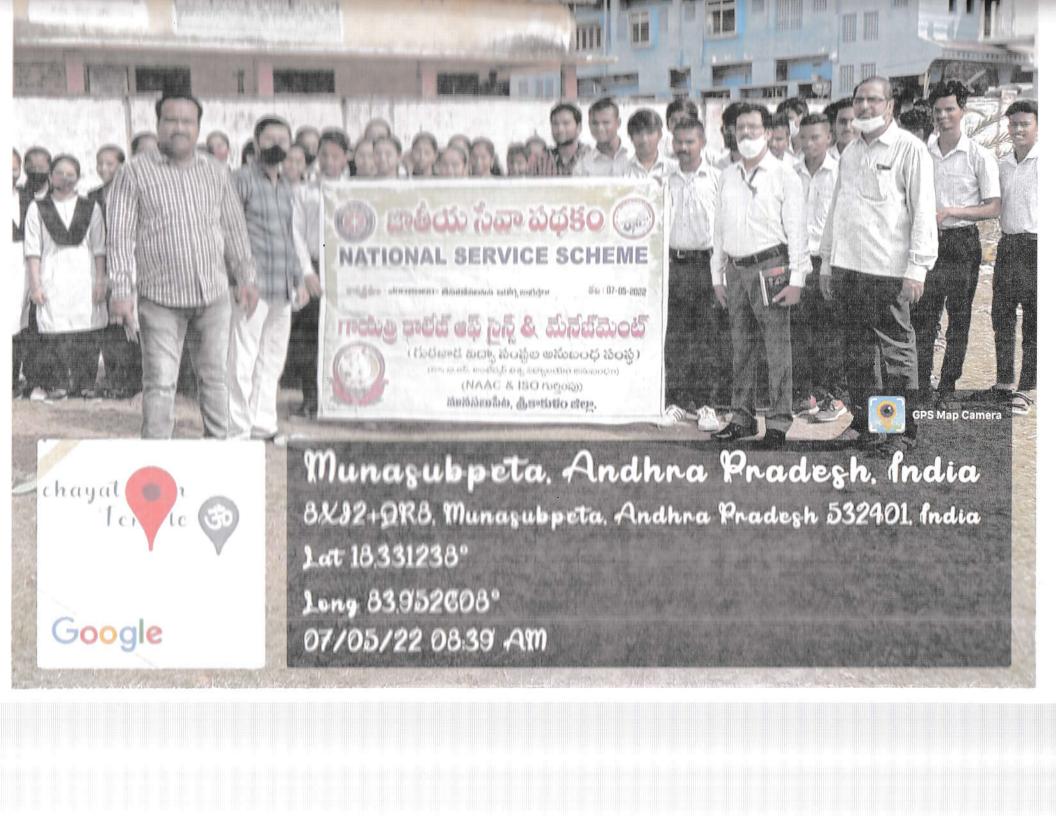

### CIRCULAR

Munasabpeta Date:20.11.2022

To The NCC Cadets (SD & SW)

Sub: COMMUNAL HORMONY FLAG DAY RALLY AND SEMINAR - Reg.

College NCC Sub Units are being organized Communal Harmony Flag Day Rally and Seminar on Peace, Communal Harmony and National Integration on 25 . 11. 2022 at 14:00 HRS at our college.

Cadets are informed to participate, coordinate and make the event a grand success.

Associate NCC Officer

Capi. VANGA MAHESH Commission No. 01110162

6/14 (AN) Bn. NCC Associate NCC Officer Gayatri College of Science & Management Munasabpeta, Srikakulam Gayatri College of Science & Management

Munasab peta SRIKAKULAM

(Affiliated to Dr. B. R. Ambedkar University, Etcherla) Munasabpeta, Srikakulam – 532401

National Cadet Corps (NCC) Senior Division Sub-Unit

Name of the Activity: Communal Harmony Flag Day Rally and Date: 25/11/2022 Seminar on Geore, Communal Harmony & National Integration