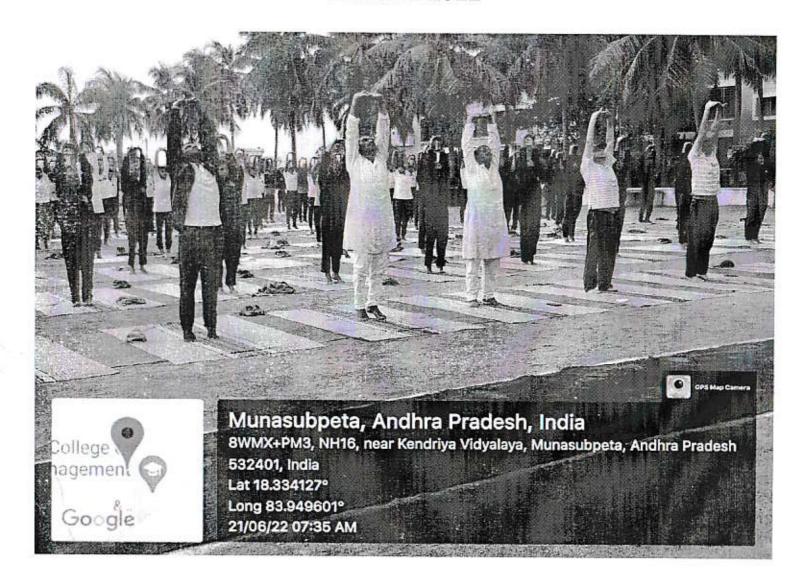

### Circular

This is to inform you that all the faculty members, NSS volunteers and I, II & III B. Sc students are requested to attend the YOGA DAY Celebrations on 21.06.2022 at Seminar Hall of our College.

Venue: Seminar Hall

Time: 11.00 A.M to 12.00 A.M

PRINCIPAL

Gayatri College of Schince & Management Munasappeta-Srikakulam-532 401

NSS PROGRAMME OFFICERS

01. College of Science & Manager of Munasabreta 532 401

02.

CASR Dhavanthasi)

PROGRAMME OFFICER

NSS UNIT-LI

Gayatri College of Science & Management

Munasabpeta-532 401