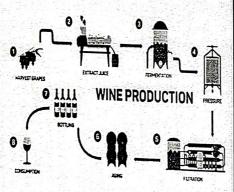

NAAC & ISO Certified
Under the Management of GURAJADA EDUCATIONAL SOCIETY
Munsabpeta, SRIKAKULAM.

Munasabpeta, Date: 22-07-2019

## CIRCULAR

This is to inform, that the Certificate Programme will be conducted by the Department of Bio-Technology from 26-07-2019 to 14-08-2019. All the final year B.Sc., CBBT, students are instructed to attend the programme.

Resource Person

Sri V.V. Saradhi

Topic

Fermentation Process

Time

1

1.00 P.M to 2.00 P.M

HoD

Department of Bio-Technology

PRINCIPAL

Gayatri College of Science & Management Munasabpeta-Srikakulani-532 401

#### Objectives of Fermentation

- · Enzymatic oxidation of leaf constituents.
- •Theaflavin Formation (responsible for briskness and brightness of tea).
- Thearubigin Formation (responsible for colour and strength of tea).





## GAYATRI COLLEGE OF. SCIENCE & MANAGEMENT

(Affiliated to Dr.B.R Ambedkar University) Munasabpeta, Srikakulam - 532401



## CERTIFICATE COURSE

**Conducted by** 

DEPARTMENT OF BIO TECHNOLOGY
ON

## DERIVIENDATION PROCESS

26th July to 14th Aug 2019

Venue : Bio Technology Dept. Room

Timing: 1 P.M to 2 P.M

## Eligibility:

3rd Year B.Sc

**CBBT Students** 

Resource Person:

Sri. V.V SARADHI

Coordinator:

Sri. T.V CHANDRA MOULI

Head; Dept. of Bio Technology

Smt. V.Sunitha Rani

Principal

Dr.P.Srinivasa rao

(Affiliated to Dr. B.R. AMBEDKAR UNIVERSITY)

Accredited by NAAC and ISO

Under the Management of GURAJADA EDUCATIONAL SOCIETY Munasabpeta, SRIKAKULAM - 532401. (A.P)

STUDENT ATTENDANCE

| S.No. | NAME OF THE STUDENT | SIGNATURE OF THE STUDENT |
|-------|------------------