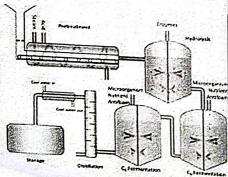

AAC & ISO Certified
Under the Management of GURAJADA EDUCATIONAL SOCIETY
Munsabpeta, SRIKAKULAM.

Munasabpeta, Date: 22-07-2019

## CIRCULAR

This is to inform, that the Certificate Programme will be conducted by the Department of Bio-Technology from 26-07-2019 to 14-08-2019. All the final year B.Sc., CBBT, students are instructed to attend the programme.

Resource Person

Sri V.V. Saradhi

Topic

Fermentation Process

Time

1

1.00 P.M to 2.00 P.M

HoD

Department of Bio-Technology

PRINCIPAL

Gayatri College of Science & Management Munasabpeta-Srikakulani-532 401

#### Objectives of Fermentation

- · Enzymatic oxidation of leaf constituents.
- •Theaflavin Formation (responsible for briskness and brightness of tea).
- Thearubigin Formation (responsible for colour and strength of tea).





## GAYATRI COLLEGE OF. SCIENCE & MANAGEMENT

(Affiliated to Dr.B.R Ambedkar University) Munasabpeta, Srikakulam - 532401



## CERTIFICATE COURSE

**Conducted by** 

DEPARTMENT OF BIO TECHNOLOGY
ON

## DERIVIENDATION PROCESS

26th July to 14th Aug 2019

Venue : Bio Technology Dept. Room

Timing: 1 P.M to 2 P.M

## Eligibility:

3rd Year B.Sc

**CBBT Students** 

Resource Person:

Sri. V.V SARADHI

Coordinator:

Sri. T.V CHANDRA MOULI

Head; Dept. of Bio Technology

Smt. V.Sunitha Rani

Principal

Dr.P.Srinivasa rao

(Affiliated to Dr. B.R. AMBEDKAR UNIVERSITY)

Accredited by NAAC and ISO

Under the Management of GURAJADA EDUCATIONAL SOCIETY Munasabpeta, SRIKAKULAM - 532401. (A.P)

STUDENT ATTENDANCE

| S.No. | NAME OF THE STUDENT | SIGNATURE OF THE STUDENT |
|-------|--------------------