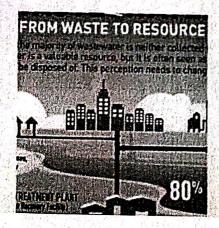

source person: Smt. T.PRASANTHI, Lecturer, Chemistry

Topic

: WASTE WATER MANAGEMENT

Venue

: Seminar Hall

Department of Chemistry
Head of the Department of Chemistry
Gayath College of Science & Management
Munasabpeta, Srikakulum

IRICOLLEGE OF SCIENCE & MANAGEMENT (PG)

Affiliated to Dr.B.R Ambedkar University Accredited by NAAC & ISO Munasabpeta, Srikakulam- 532401



TWO WEEKS CERTIFICATE COURSE OFFERD TO 2ND M.SC., ANALYTICAL CHEMISTRY STUDENTS

From 25.07.2019 to 10.08.2019

## TOPIC

WASTE WATER
MANAGEMENT

## **RESOURCE PERSON**

SMT, T. PRASANTHI, LECTURER, CHEMISTRY

## **VENUE**

Seminal Hall

## OBJECTIVE

THE OBJECTIVE OF THIS STUDY IS TO CONTROL WASTE WATER POLLUTION

## **COORDINATOR**

Sri., K. Sreeramulu, Lecturer, Chemistry

## H.O.D CHEMISTRY

Sri., KVV Satyanarayana







## GAYATRI COLLEGE OF SCIENCE & MANAGEMENT (Affiliated to Dr.B.R. AMBEDKAR UNIVERSITY)

## Munasabpeta, SRIKAKULAM 2ND YEAR M.SC (Analytical Chemistry) 2019-2020

| L.NO | H.T.NO     | NAME OF THE STUDENT        | signature          |
|------|------------|----------------------------|--------------------|
| 1    | 1852503001 | ALIGI MOHANA RAO           | Bligi trohana Roo  |
| 2    | 1852503002 | BANKUPALLI VENKATA LAVANYA | B. Verlaka favonya |
| 3    | 1852503003 | BOYI SAIRAM                | B. SAIRAM          |
| 4    | 1852503004 | CHAPARA TEJA               | CTEJa              |
| 5    | 1852503006 | CHINTADA CHAITANYA         | ert. about -       |
| 6    | 1852503007 | DABBIRU SHIREESHA          | D. ghus            |
| 7    | 1852503008 | DAMU CHANDRASEKHAR         | De d