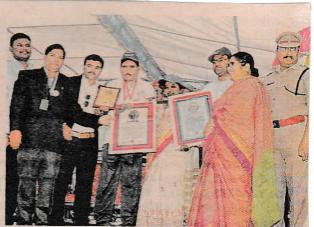

### NSS PRESS CLIPPINGS

రక్తదానం చేస్తున్న విద్యార్థులు, పలిశీవిస్తున్న జేసీ చక్రధరబాబు 🖙 నం

కలెక్టరేట్ (శ్రీకాకుళం), న్యూస్టుడే: రక్షడా నంపై విద్యార్థుల్లో అవగాహన అవసరమని సంయుక్త కలెక్టర్ కె.వి.ఎన్. చక్రదరబాబు అన్నారు. బుధవారం శ్రీకాకుకం గ్రామీణ మండలం మునసుబుపేటలోని గురజాడ విద్యాసం మండలం మనసుబుపేటలోని గురజాడ విద్యాసం న్నారు. అనంతరం కరపత్రాన్ని జేసీ, తరితరులు అన్నారు. బుధవారం శ్రీకాకుళం గ్రామీణ స్ట్రల్లో గీతా శ్రీకాంత్ పౌండేషన్, గాయత్రి కాలేజీ విడుదల చేశారు

స్వామిచాయుడు. గీతాశ్రీకాంత్ పొండేషన్ వ్యవస్థా పకురాలు గీతా శ్రీకాంత్, కళాశాల ప్రస్తిపల్ ఛా ప్రలఖంండం శ్రీనివాసరావు. రెడ్డ్ కాస్ సంస్థ జిల్లా

(Affiliated to Dr.B.R Ambedkar University)
Accredited by NAAC & ISO
Under the management of Gurajada Educational Society
Munasabpeta Srkakulam - 532401