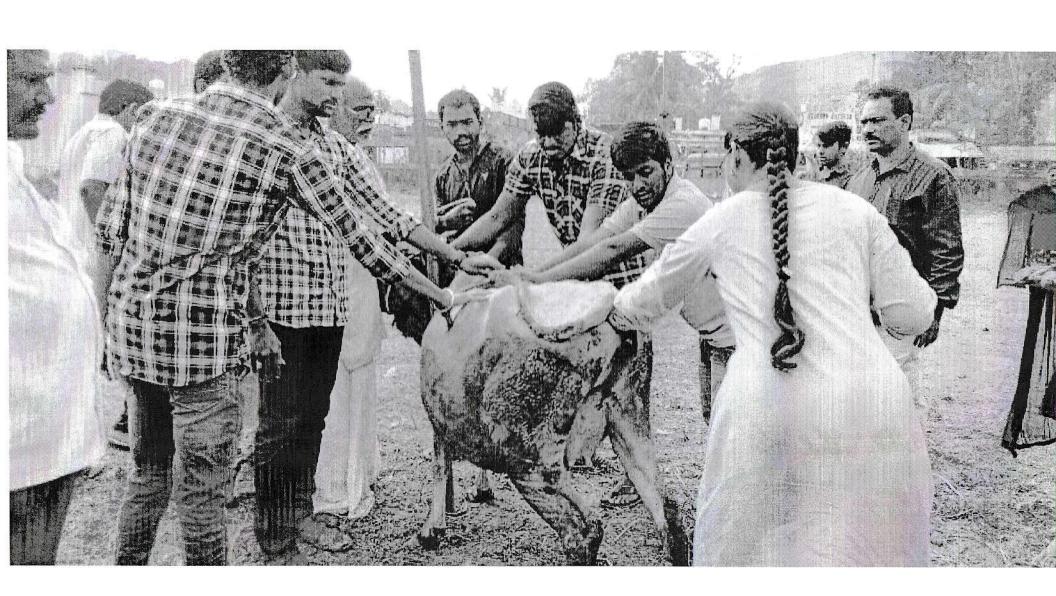

#### Circular

This is to inform you that all the Students and faculty mumbers are requested to attended the Animal Health Camp which will be conducted on 21.12.2017 at Krishtappapeta village.

Venue: Krishtappapeta.

Time: 02.00 P.M to 03.00 P.M

PRINCIPAL

Sucas Zm 7

Gayatri College of Science & Management

Munasab peta SRIKAKULAM

NSS PROGRAMME OFFICERS

01. PROGRAMME OFFICER

OT. College of SAFTILE RANGE TO THE PROGRAMMENT OF THE PROGRAMMENT