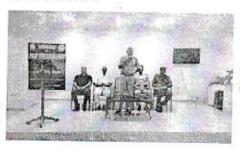

### NSS PRESS CLIPPINGS

రక్తదానం చేస్తున్న విద్యార్థులు, పలిశీవిస్తున్న జేసీ చక్రధరబాబు 🖙 నం

కలెక్టరేట్ (శ్రీకాకుళం), న్యూస్టుడే: రక్షడా నంపై విద్యార్థుల్లో అవగాహన అవసరమని సంయుక్త కలెక్టర్ కె.వి.ఎన్. చక్రదరబాబు అన్నారు. బుధవారం శ్రీకాకుకం గ్రామీణ మండలం మునసుబుపేటలోని గురజాడ విద్యాసం మండలం మనసుబుపేటలోని గురజాడ విద్యాసం న్నారు. అనంతరం కరపత్రాన్ని జేసీ, తరితరులు అన్నారు. బుధవారం శ్రీకాకుళం గ్రామీణ స్ట్రల్లో గీతా శ్రీకాంత్ పౌండేషన్, గాయత్రి కాలేజీ విడుదల చేశారు

స్వామిచాయుడు. గీతాశ్రీకాంత్ పొండేషన్ వ్యవస్థా పకురాలు గీతా శ్రీకాంత్, కళాశాల ప్రస్తిపల్ ఛా ప్రలఖంండం శ్రీనివాసరావు. రెడ్డ్ కాస్ సంస్థ జిల్లా

(Affiliated to Dr.B.R Ambedkar University)
Accredited by NAAC & ISO
Under the management of Gurajada Educational Society
Munasabpeta Srkakulam - 532401