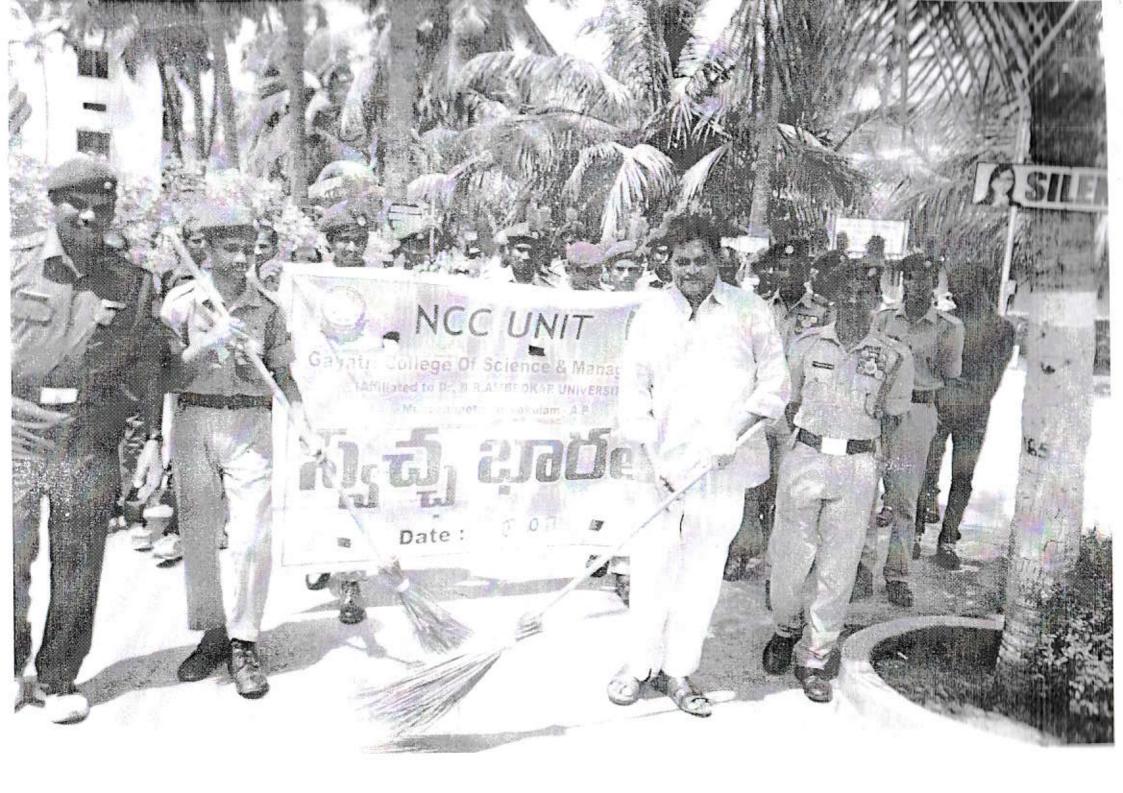

#### పత్రిక ప్రకటన

తేది: 02.10.2017

## గురజాడ లో గాంధీ, లాల్ బహదూర్ శాస్త్రి జయంతి ఉన్నవాలు – స్వచ్చ భారత్

మునసబుపేట, గురజాడ విద్యాసంస్థలులో తేది 02.10.2017 నోనువారం 148 వ మహాత్మాగాందీ, 113వ లాల్ బహదూర్ శాస్త్రి జయంతి ఉత్సవాలు గాయత్రీ కళాశాల ఎస్. సి. సి విభాగం ఆద్వర్యంలో జరిగాయి. ఈ కార్యక్రమానికి ముఖ్య అతిది గా గురజాడ విద్యాసంస్థల అధినేత జి. వి. స్వామినాయుడు పాల్గొన్నారు. ఈ సందర్భంగా ఆయన ప్రసంగిస్తూ ప్రతి ఎస్. సి. సి కాడేట్ మహాత్మాగాంధీ ఆదర్భాలు, అంకిత భావం మొదలగు వివలును లాల్ బహదూర్ శాస్త్రి వారి నాయకత్వ లకడాలు పాటిస్తూ వాటిని సమాజము లోనికి తీసుకు వెళ్ళాలన్నారు. ఈ సందర్భంగా జి. వి. స్వామినాయుడు, కరెస్పాండంట్ అంబటి రంగారావు, ఎస్. సి. సి అధికారి కెప్టెన్ వంగా మహేప్ అండర్ ఆఫీసుర్లు పి. ఉమామహేశ్వర రావు, క్వార్టర్ మాస్టర్ నిరంజన్, ఎస్. సి. సి కాదేట్లు కళాశాల సిబ్బంది మహాత్మాగాంధీ, లాల్ బహదూర్ శాస్త్రి కి నివాళులర్పించారు. ఈ కార్యక్రమంలో భాగంగా జి. వి. స్వామినాయుడు, ఎస్. సి. సీ కాదేట్లు కళాశాల ప్రాంగణం, మునసబుపేట హై వే పై స్వచ్ఛ భారత్ కార్యక్రమం నిర్వహించారు.