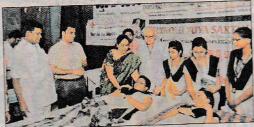

## 

విశాలాంధ్ర-(జీకాకుకంరూరల్: గార మండలం సాలిహుందాం గ్రామంలో గాయ్డ్ కాలేజ్ ఆఫ్ సైన్స్ అండ్ మేనేజ్ మెంట్ జాతీయ సేవా విభాగం యూనిట్-1.2ల భుత్యేక సేవా శిబిరంలో భాగంగా అదివారం ఉచిత నేడ్ర వైద్య శిబిరం నిర్వహించారు. దాక్టర్ నమీరా కాత్యాయని వైద్య పరీక్షలు నిర్వహించారు. సుమారు 83 మండికి పరీక్షలు నిర్వహించి, కొంతమందికి శ్రస్త్రచికిత్సలకు ఎంపిక చేశారు. ఉదయం గ్రామంలో స్పభారత్ కార్యక్రమాన్ని చేపట్టారు. ఈ సందర్భంగా వీధులను తుడ్రపర్చారు. ఇంటించికీ వెళ్లి పారిశు ద్యం పై అమాచాన కల్పించారు. ఈ కార్యక్రమంలో పీఓలు మహేష్. ధనుంతరి, ఎస్ఎస్ఎస్ వలంటీరు పాలోనారు.