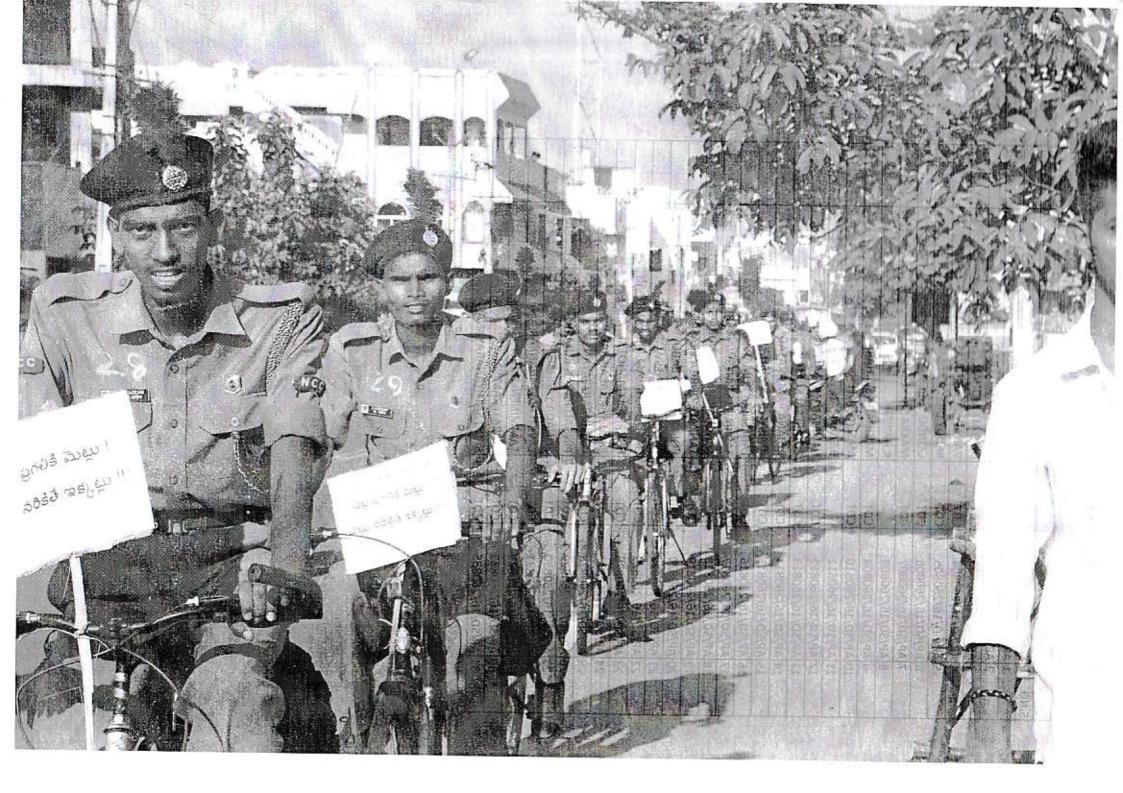

## గురజాడ లో గాంధీ, లాల్ బహదూర్ శాస్త్రి జయంతి ఉన్నవాలు – స్వచ్చ భారత్

మునసబుపేట, గురజాడ విద్యాసంస్థలులో తేది 02.10.2017 నోనువారం 148 వ మహాత్మాగాందీ, 113వ లాల్ బహదూర్ శాస్త్రి జయంతి ఉత్సవాలు గాయత్రీ కళాశాల ఎస్. సి. సి విభాగం ఆద్వర్యంలో జరిగాయి. ఈ కార్యక్రమానికి ముఖ్య అతిది గా గురజాడ విద్యాసంస్థల అధినేత జి. వి. స్వామినాయుడు పాల్గొన్నారు. ఈ సందర్భంగా ఆయన ప్రసంగిస్తూ ప్రతి ఎస్. సి. సి కాడేట్ మహాత్మాగాంధీ ఆదర్భాలు, అంకిత భావం మొదలగు వివలును లాల్ బహదూర్ శాస్త్రి వారి నాయకత్వ లకడాలు పాటిస్తూ వాటిని సమాజము లోనికి తీసుకు వెళ్ళాలన్నారు. ఈ సందర్భంగా జి. వి. స్వామినాయుడు, కరెస్పాండంట్ అంబటి రంగారావు, ఎస్. సి. సి అధికారి కెప్టెన్ వంగా మహేప్ అండర్ ఆఫీసుర్లు పి. ఉమామహేశ్వర రావు, క్వార్టర్ మాస్టర్ నిరంజన్, ఎస్. సి. సి కాదేట్లు కళాశాల సిబ్బంది మహాత్మాగాంధీ, లాల్ బహదూర్ శాస్త్రి కి నివాళులర్పించారు. ఈ కార్యక్రమంలో భాగంగా జి. వి. స్వామినాయుడు, ఎస్. సి. సీ కాదేట్లు కళాశాల ప్రాంగణం, మునసబుపేట హై వే పై స్వచ్ఛ భారత్ కార్యక్రమం నిర్వహించారు.