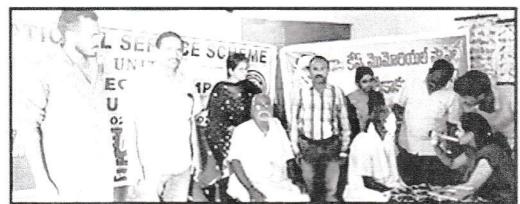

## 

విశాలాంధ్ర-(జీకాకుకంరూరల్: గార మండలం సాలిహుందాం గ్రామంలో గాయ్డ్ కాలేజ్ ఆఫ్ సైన్స్ అండ్ మేనేజ్ మెంట్ జాతీయ సేవా విభాగం యూనిట్-1.2ల భుత్యేక సేవా శిబిరంలో భాగంగా అదివారం ఉచిత నేడ్ర వైద్య శిబిరం నిర్వహించారు. దాక్టర్ నమీరా కాత్యాయని వైద్య పరీక్షలు నిర్వహించారు. సుమారు 83 మండికి పరీక్షలు నిర్వహించి, కొంతమందికి శ్రస్త్రచికిత్సలకు ఎంపిక చేశారు. ఉదయం గ్రామంలో స్పభారత్ కార్యక్రమాన్ని చేపట్టారు. ఈ సందర్భంగా వీధులను తుడ్రపర్చారు. ఇంటించికీ వెళ్లి పారిశు ద్యం పై అమాచాన కల్పించారు. ఈ కార్యక్రమంలో పీఓలు మహేష్. ధనుంతరి, ఎస్ఎస్ఎస్ వలంటీరు పాలోనారు.