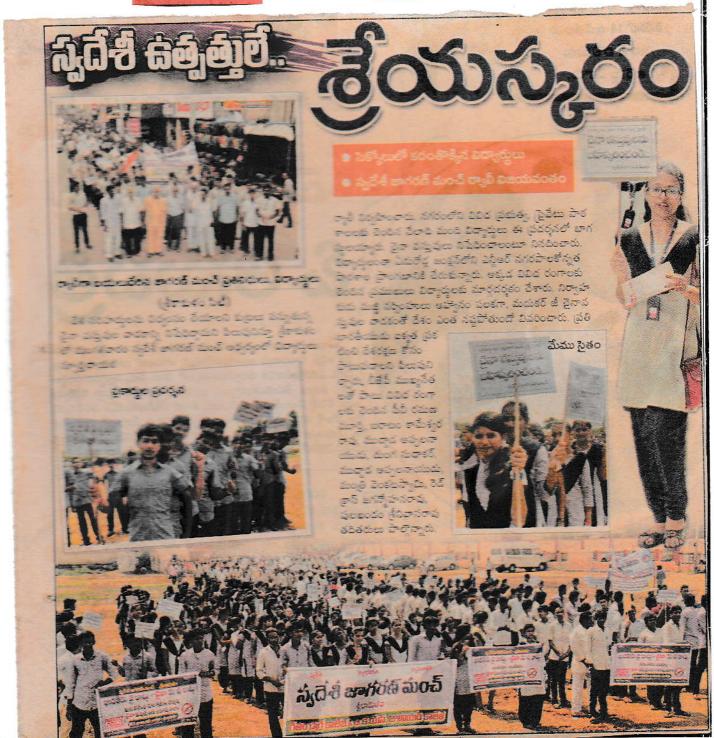

### NSS PRESS CLIPPINGS

రక్తదానం చేస్తున్న విద్యార్థులు, పలిశీవిస్తున్న జేసీ చక్రధరబాబు 🖙 నం

కలెక్టరేట్ (శ్రీకాకుళం), న్యూస్టుడే: రక్షడా నంపై విద్యార్థుల్లో అవగాహన అవసరమని సంయుక్త కలెక్టర్ కె.వి.ఎన్. చక్రదరబాబు అన్నారు. బుధవారం శ్రీకాకుకం గ్రామీణ మండలం మునసుబుపేటలోని గురజాడ విద్యాసం మండలం మనసుబుపేటలోని గురజాడ విద్యాసం న్నారు. అనంతరం కరపత్రాన్ని జేసీ, తరితరులు అన్నారు. బుధవారం శ్రీకాకుళం గ్రామీణ స్ట్రల్లో గీతా శ్రీకాంత్ పౌండేషన్, గాయత్రి కాలేజీ విడుదల చేశారు

స్వామిచాయుడు. గీతాశ్రీకాంత్ పొండేషన్ వ్యవస్థా పకురాలు గీతా శ్రీకాంత్, కళాశాల ప్రస్తిపల్ ఛా ప్రలఖంండం శ్రీనివాసరావు. రెడ్డ్ కాస్ సంస్థ జిల్లా

(Affiliated to Dr.B.R Ambedkar University)
Accredited by NAAC & ISO
Under the management of Gurajada Educational Society
Munasabpeta Srkakulam - 532401