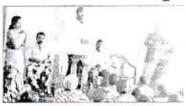

## 

విశాలాంధ్ర-(జీకాకుకంరూరల్: గార మండలం సాలిహుందాం గ్రామంలో గాయ్డ్ కాలేజ్ ఆఫ్ సైన్స్ అండ్ మేనేజ్ మెంట్ జాతీయ సేవా విభాగం యూనిట్-1.2ల భుత్యేక సేవా శిబిరంలో భాగంగా అదివారం ఉచిత నేడ్ర వైద్య శిబిరం నిర్వహించారు. దాక్టర్ నమీరా కాత్యాయని వైద్య పరీక్షలు నిర్వహించారు. సుమారు 83 మండికి పరీక్షలు నిర్వహించి, కొంతమందికి శ్రస్త్రచికిత్సలకు ఎంపిక చేశారు. ఉదయం గ్రామంలో స్పభారత్ కార్యక్రమాన్ని చేపట్టారు. ఈ సందర్భంగా వీధులను తుడ్రపర్చారు. ఇంటించికీ వెళ్లి పారిశు ద్యం పై అమాచాన కల్పించారు. ఈ కార్యక్రమంలో పీఓలు మహేష్. ధనుంతరి, ఎస్ఎస్ఎస్ వలంటీరు పాలోనారు.