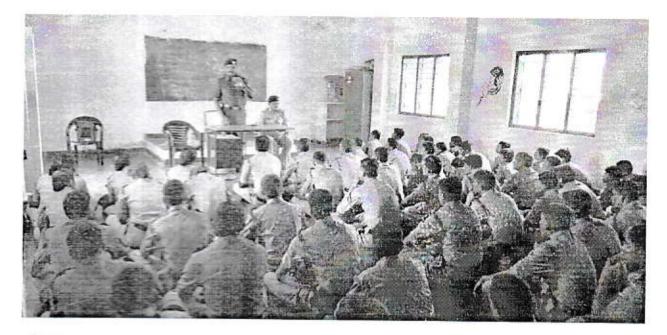

> లెప్టినంట్ కల్నల్ కృష్ణ మూర్తి ఎం యస్ క్యాంపు కమాండెంట్ 14వ ఆంధ్ర బెటారియన్ శీకాకుళం

ANNUAL TRAINING CAMP -2 AT GAYATRI COLLEGE OF SCI & MGT, MUNASABPETA

LT COL KRISHNA MURTHY MS, CAMP COMMANDANT IN OPENING ADDRESS

## ANNUAL TRAINING CAMP -2 AT GAYATRI COLLEGE OF SCI & MGT, MUNASABPETA

Left to right Camp Adjutant Chief officer B. Chandrudu, Camp Dy Commandant Col B. R. C Rao, in Chair and Capt V. Mahesh, Associate NCC Officer Translating speech of Camp Commandant in Opening Address.