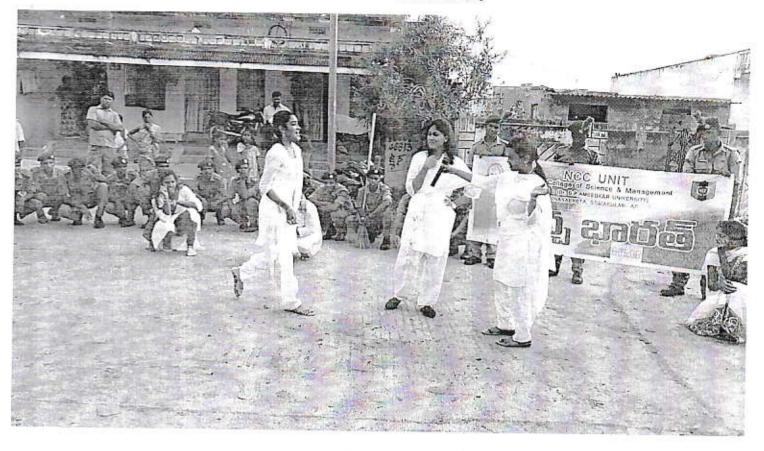

## గురజాడ విద్యాసంస్థలలో ఎస్ సి సి వార్షిక శిక్షణ శిబిరం ప్రారంభం

గురజాడ విద్యాసంస్ధలు, మునసబుపేట లో 2018-2019 వార్షిక సంవత్సరానికి రెండవ వార్షిక శిక్షణ శిభిరం (ATC-2) మే 26వ తేదీ శనివారం ప్రారంభం అయినదని శిక్షణ శిభిరం కమాన్డంట్ రిప్టినంట్ కల్నల్ కృష్ణ మూర్తి ఎం యస్ తెరిపారు. 10 రోజుల ఈ శిక్షణ శిభిరంలో 605 కేడెట్లు 14 వ ఆంధ్ర బెటారియన్ ఎస్ సి సి గుర్తింపు కరిగిన కళాశాలలు, పాటశాలల నుండి పాల్గోన్నారు.

తేది 27, ఆదివారం జరిగిన ప్రారంబ సమావేశం లో లిప్టినంట్ కల్నల్ కృష్ణ మూర్తి మాట్లాడుతూ ఎన్ సి సి కాడెట్లు కు సామజిక సేవ, వ్యక్తిత్వ వికాసం, యోగ, విపత్తుల సమయంలో నిర్వహణ, మిలిటరీ సంబంద విషయాలు తో పాటు ఆయుద శిక్షణ ఇవ్వడం జరుగుతుందని. రిపబ్లిక్ డే పెరేడ్ న్యూ డిల్లి మరియు తల్ సైనిక్ క్యాంపు లకు 14 వ ఆంధ్ర బెటాలియన్ తరుపున ఎంపిక చేసి వారికి ప్రత్యేక శిక్షణ ఇవ్వడం జరుగుతుందని తెలిపారు.

ఈ కార్యక్రమంలో డిప్యూటీ క్యాంపు కమాన్దంట్ లిప్టినంట్ కల్నల్ బి ఆర్ సి రావు, క్యాంపు అడ్జుటెంట్ చీఫ్ ఆఫీసర్ చంద్రుడు, కెప్టెన్ వంగా మహేష్, కెప్టెన్ పి. మధు, కెప్టెన్ ఎస్ వెంకట రావు, సెకండ్ ఆఫీసర్ సాయి శ్రీనివాస్ శర్మ, లెప్టినెంట్ రవి కుమార్, థర్డ్ ఆఫీసర్ డి. ఉదయ కుమార్, థర్డ్ ఆఫీసర్ కే. రమణ మూర్తి, ఫస్ట్ ఆఫీసర్ పుష్ఫలత, సుబేదార్ మెజార్ ఓంరాజ్ శర్మ, సుబేదార్ గవరయ్య తదితరులు పాల్గొన్నారు. కార్యక్రమంలో పాల్గొన్న ఎన్ సి సి కాడెట్లు కు, సంబందిత అధికార్లకు గురజాడ విద్య సంస్థల అధినేత జి.వి. స్వామి నాయుడు, కరెస్పాండంట్ అంబటి రంగా రావు, ప్రిన్సిపాల్ డా. పులఖండం శ్రీనివాసరావు అభినందించారు.