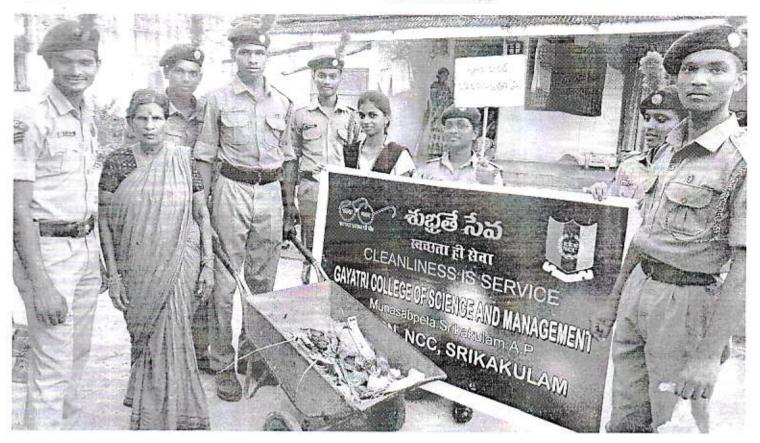

## గురజాడ విద్యాసంస్థలలో ఎస్ సి సి వార్షిక శిక్షణ శిబిరం ప్రారంభం

గురజాడ విద్యాసంస్ధలు, మునసబుపేట లో 2018-2019 వార్షిక సంవత్సరానికి రెండవ వార్షిక శిక్షణ శిభిరం (ATC-2) మే 26వ తేదీ శనివారం ప్రారంభం అయినదని శిక్షణ శిభిరం కమాన్డంట్ రిప్టినంట్ కల్నల్ కృష్ణ మూర్తి ఎం యస్ తెరిపారు. 10 రోజుల ఈ శిక్షణ శిభిరంలో 605 కేడెట్లు 14 వ ఆంధ్ర బెటారియన్ ఎస్ సి సి గుర్తింపు కరిగిన కళాశాలలు, పాటశాలల నుండి పాల్గోన్నారు.

తేది 27, ఆదివారం జరిగిన ప్రారంబ సమావేశం లో లిప్టినంట్ కల్నల్ కృష్ణ మూర్తి మాట్లాడుతూ ఎన్ సి సి కాడెట్లు కు సామజిక సేవ, వ్యక్తిత్వ వికాసం, యోగ, విపత్తుల సమయంలో నిర్వహణ, మిలిటరీ సంబంద విషయాలు తో పాటు ఆయుద శిక్షణ ఇవ్వడం జరుగుతుందని. రిపబ్లిక్ డే పెరేడ్ న్యూ డిల్లి మరియు తల్ సైనిక్ క్యాంపు లకు 14 వ ఆంధ్ర బెటాలియన్ తరుపున ఎంపిక చేసి వారికి ప్రత్యేక శిక్షణ ఇవ్వడం జరుగుతుందని తెలిపారు.

ఈ కార్యక్రమంలో డిప్యూటీ క్యాంపు కమాన్దంట్ లిప్టినంట్ కల్నల్ బి ఆర్ సి రావు, క్యాంపు అడ్జుటెంట్ చీఫ్ ఆఫీసర్ చంద్రుడు, కెప్టెన్ వంగా మహేష్, కెప్టెన్ పి. మధు, కెప్టెన్ ఎస్ వెంకట రావు, సెకండ్ ఆఫీసర్ సాయి శ్రీనివాస్ శర్మ, లెప్టినెంట్ రవి కుమార్, థర్డ్ ఆఫీసర్ డి. ఉదయ కుమార్, థర్డ్ ఆఫీసర్ కే. రమణ మూర్తి, ఫస్ట్ ఆఫీసర్ పుష్ఫలత, సుబేదార్ మెజార్ ఓంరాజ్ శర్మ, సుబేదార్ గవరయ్య తదితరులు పాల్గొన్నారు. కార్యక్రమంలో పాల్గొన్న ఎన్ సి సి కాడెట్లు కు, సంబందిత అధికార్లకు గురజాడ విద్య సంస్థల అధినేత జి.వి. స్వామి నాయుడు, కరెస్పాండంట్ అంబటి రంగా రావు, ప్రిన్సిపాల్ డా. పులఖండం శ్రీనివాసరావు అభినందించారు.