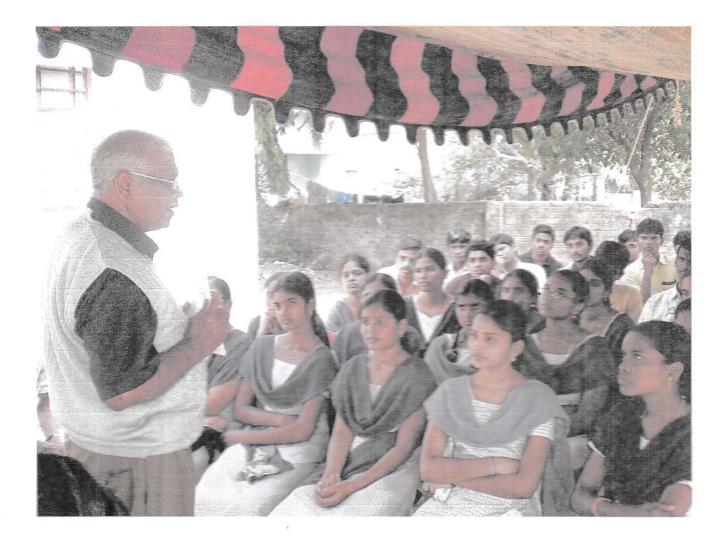

> లెప్టినంట్ కల్నల్ కృష్ణ మూర్తి ఎం యస్ క్యాంపు కమాండెంట్ 14వ ఆంధ్ర బెటారియన్ శీకాకుళం

ANNUAL TRAINING CAMP -2 AT GAYATRI COLLEGE OF SCI & MGT, MUNASABPETA

LT COL KRISHNA MURTHY MS, CAMP COMMANDANT IN OPENING ADDRESS

## ANNUAL TRAINING CAMP -2 AT GAYATRI COLLEGE OF SCI & MGT, MUNASABPETA

Left to right Camp Adjutant Chief officer B. Chandrudu, Camp Dy Commandant Col B. R. C Rao, in Chair and Capt V. Mahesh, Associate NCC Officer Translating speech of Camp Commandant in Opening Address.