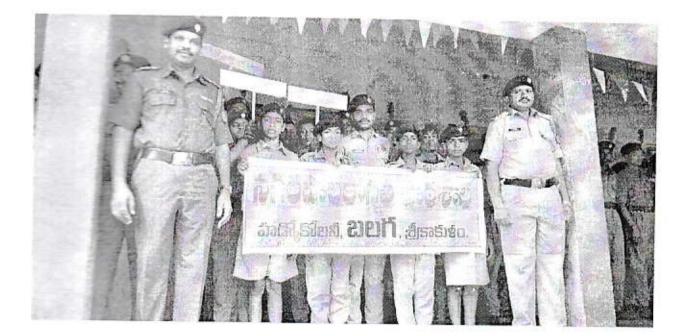

## గురజాడ విద్యాసంస్థలలో ఎస్ సి సి వార్షిక శిక్షణ శిబిరం ప్రారంభం

గురజాడ విద్యాసంస్ధలు, మునసబుపేట లో 2018-2019 వార్షిక సంవత్సరానికి రెండవ వార్షిక శిక్షణ శిభిరం (ATC-2) మే 26వ తేదీ శనివారం ప్రారంభం అయినదని శిక్షణ శిభిరం కమాన్డంట్ రిప్టినంట్ కల్నల్ కృష్ణ మూర్తి ఎం యస్ తెరిపారు. 10 రోజుల ఈ శిక్షణ శిభిరంలో 605 కేడెట్లు 14 వ ఆంధ్ర బెటారియన్ ఎస్ సి సి గుర్తింపు కరిగిన కళాశాలలు, పాటశాలల నుండి పాల్గోన్నారు.

తేది 27, ఆదివారం జరిగిన ప్రారంబ సమావేశం లో లిప్టినంట్ కల్నల్ కృష్ణ మూర్తి మాట్లాడుతూ ఎన్ సి సి కాడెట్లు కు సామజిక సేవ, వ్యక్తిత్వ వికాసం, యోగ, విపత్తుల సమయంలో నిర్వహణ, మిలిటరీ సంబంద విషయాలు తో పాటు ఆయుద శిక్షణ ఇవ్వడం జరుగుతుందని. రిపబ్లిక్ డే పెరేడ్ న్యూ డిల్లి మరియు తల్ సైనిక్ క్యాంపు లకు 14 వ ఆంధ్ర బెటాలియన్ తరుపున ఎంపిక చేసి వారికి ప్రత్యేక శిక్షణ ఇవ్వడం జరుగుతుందని తెలిపారు.

ఈ కార్యక్రమంలో డిప్యూటీ క్యాంపు కమాన్దంట్ లిప్టినంట్ కల్నల్ బి ఆర్ సి రావు, క్యాంపు అడ్జుటెంట్ చీఫ్ ఆఫీసర్ చంద్రుడు, కెప్టెన్ వంగా మహేష్, కెప్టెన్ పి. మధు, కెప్టెన్ ఎస్ వెంకట రావు, సెకండ్ ఆఫీసర్ సాయి శ్రీనివాస్ శర్మ, లెప్టినెంట్ రవి కుమార్, థర్డ్ ఆఫీసర్ డి. ఉదయ కుమార్, థర్డ్ ఆఫీసర్ కే. రమణ మూర్తి, ఫస్ట్ ఆఫీసర్ పుష్ఫలత, సుబేదార్ మెజార్ ఓంరాజ్ శర్మ, సుబేదార్ గవరయ్య తదితరులు పాల్గొన్నారు. కార్యక్రమంలో పాల్గొన్న ఎన్ సి సి కాడెట్లు కు, సంబందిత అధికార్లకు గురజాడ విద్య సంస్థల అధినేత జి.వి. స్వామి నాయుడు, కరెస్పాండంట్ అంబటి రంగా రావు, ప్రిన్సిపాల్ డా. పులఖండం శ్రీనివాసరావు అభినందించారు.