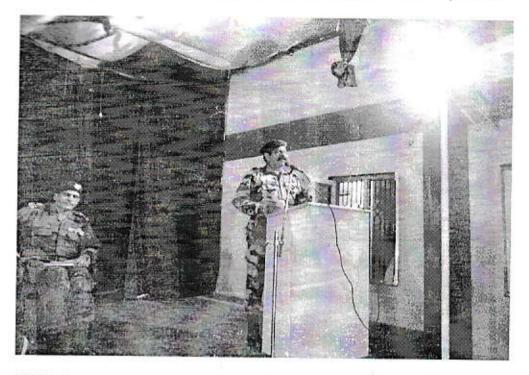

> లెప్టినంట్ కల్నల్ కృష్ణ మూర్తి ఎం యస్ క్యాంపు కమాండెంట్ 14వ ఆంధ్ర బెటారియన్ శీకాకుళం

ANNUAL TRAINING CAMP -2 AT GAYATRI COLLEGE OF SCI & MGT, MUNASABPETA

LT COL KRISHNA MURTHY MS, CAMP COMMANDANT IN OPENING ADDRESS

## ANNUAL TRAINING CAMP -2 AT GAYATRI COLLEGE OF SCI & MGT, MUNASABPETA

Left to right Camp Adjutant Chief officer B. Chandrudu, Camp Dy Commandant Col B. R. C Rao, in Chair and Capt V. Mahesh, Associate NCC Officer Translating speech of Camp Commandant in Opening Address.