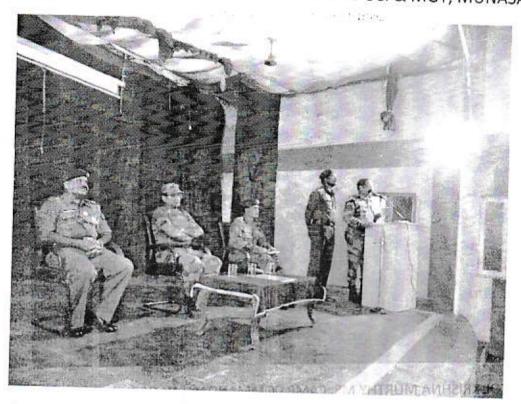

ఈ కార్యక్రమంలో డిప్యూటీ క్యాంపు కమాన్దంట్ లిప్టినంట్ కల్నల్ బి ఆర్ సి రావు, క్యాంపు అడ్జుటెంట్ చీఫ్ ఆఫీసర్ చంద్రుడు, కెప్టెన్ వంగా మహేష్, కెప్టెన్ పి. మధు, కెప్టెన్ ఎస్ వెంకట రావు, సెకండ్ ఆఫీసర్ సాయి శ్రీనివాస్ శర్మ, లెప్టినెంట్ రవి కుమార్, థర్డ్ ఆఫీసర్ డి. ఉదయ కుమార్, థర్డ్ ఆఫీసర్ కే. రమణ మూర్తి, ఫస్ట్ ఆఫీసర్ పుష్ఫలత, సుబేదార్ మెజార్ ఓంరాజ్ శర్మ, సుబేదార్ గవరయ్య తదితరులు పాల్గొన్నారు. కార్యక్రమంలో పాల్గొన్న ఎన్ సి సి కాడెట్లు కు, సంబందిత అధికార్లకు గురజాడ విద్య సంస్థల అధినేత జి.వి. స్వామి నాయుడు, కరెస్పాండంట్ అంబటి రంగా రావు, ప్రిన్సిపాల్ డా. పులఖండం శ్రీనివాసరావు అభినందించారు.

## ANNUAL TRAINING CAMP -2 AT GAYATRI COLLEGE OF SCI & MGT, MUNASABPETA

Left to right Camp Adjutant Chief officer B. Chandrudu, Camp Dy Commandant Col B. R. C Rao, in Chair and Capt V. Mahesh, Associate NCC Officer Translating speech of Camp Commandant in Opening Address.