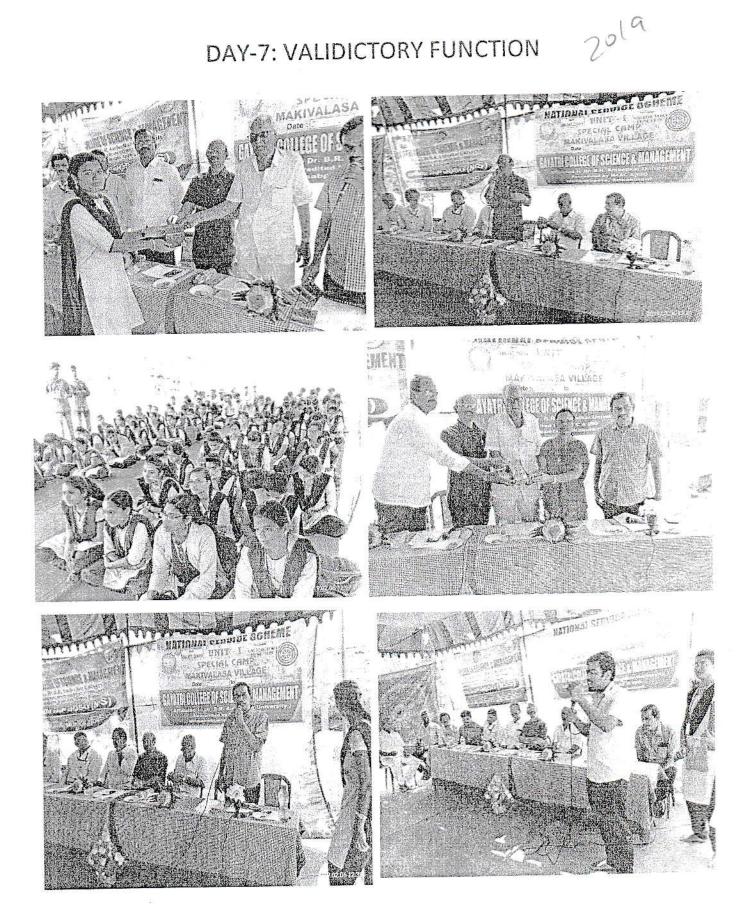

. S. oott        |
| 27   | Growith Yadaw                  | D. indhu.         |
| 28   | pagoti inanu                   | D. Dadma Drivo    |
| 29   | patraik. Padma p.suya          | J                 |
| 30   | Tatta. Thanuja.                | T-Thanu a.        |
|      | Nimmala. Stenayalha            | Mr Hemavarna      |

Munasabpeta, Date: 06.03.2018.

## Circular

This is to inform you that all the NSS volunteers of I, II & III B.Sc students are instructed to attend the International Women's Day programme on 08.03.2018 at college seminar hall.

Venue: seminar hall Time: 02.30 P.M to 03.30 P.M

NSS PROGRAMME OFFICERS DEFICER 01. Munasabpeta 02. Gava Munasabpeta 532 (0)

PRINCIPAL

Gayatri College of Science & Managament Munasappeta-Srikakulan+532 401

# DAY-7: VALIDICTORY FUNCTION





(Affiliated to Dr.B.R Ambedkar University) Accredited by NAAC & ISO Under the management of Gurajada Educational Society Munasabpeta, Srikakulam - 532401

| S.NO  | NAME OF THE STUDENT         | SIGNATURE         |
|-------|-----------------------------|-------------------|
| 1     | Savara. Kavita              | & kavila          |
| 2 - ~ | Ravada. Nagamani            | R. Nagamoni       |
| 3     | Boddepalli, Suryapriya      | B. Suryepringes   |
| 4     | Karagana. Jyothi            | .k.syothi         |
| 5     | Relia. Rajyalazmi           | R. Rufyalazmi     |
| 6     | Kanchu. Druja               | K. Divya          |
| 7     | TEKI . LIKHISHA             | T. Liklitha       |
| 8     | Gondu. visalakahi           | G. Visalakahi     |
| 9     | Golde Dhuga                 | G