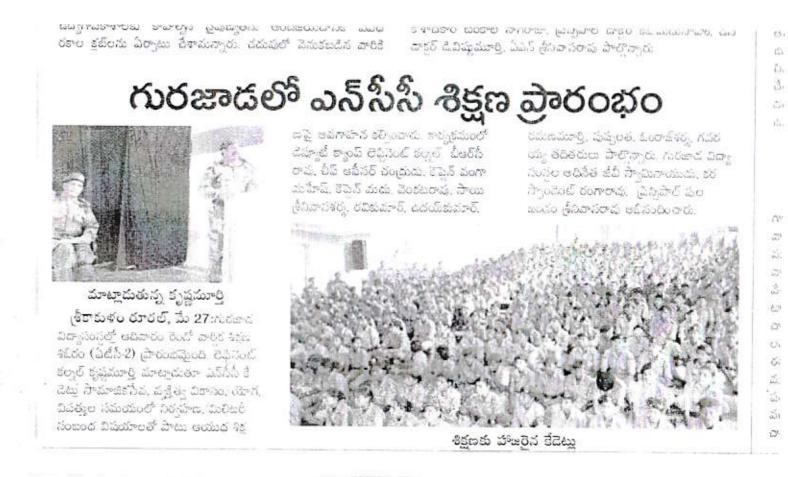

## గురజాడ విద్యాసంస్థలలో ఎస్ సి సి వార్షిక శిక్షణ శిబిరం ప్రారంభం

గురజాడ విద్యాసంస్ధలు, మునసబుపేట లో 2018-2019 వార్షిక సంవత్సరానికి రెండవ వార్షిక శిక్షణ శిభిరం (ATC-2) మే 26వ తేదీ శనివారం ప్రారంభం అయినదని శిక్షణ శిభిరం కమాన్డంట్ రిప్టినంట్ కల్నల్ కృష్ణ మూర్తి ఎం యస్ తెరిపారు. 10 రోజుల ఈ శిక్షణ శిభిరంలో 605 కేడెట్లు 14 వ ఆంధ్ర బెటారియన్ ఎస్ సి సి గుర్తింపు కరిగిన కళాశాలలు, పాటశాలల నుండి పాల్గోన్నారు.

తేది 27, ఆదివారం జరిగిన ప్రారంబ సమావేశం లో లిప్టినంట్ కల్నల్ కృష్ణ మూర్తి మాట్లాడుతూ ఎన్ సి సి కాడెట్లు కు సామజిక సేవ, వ్యక్తిత్వ వికాసం, యోగ, విపత్తుల సమయంలో నిర్వహణ, మిలిటరీ సంబంద విషయాలు తో పాటు ఆయుద శిక్షణ ఇవ్వడం జరుగుతుందని. రిపబ్లిక్ డే పెరేడ్ న్యూ డిల్లి మరియు తల్ సైనిక్ క్యాంపు లకు 14 వ ఆంధ్ర బెటాలియన్ తరుపున ఎంపిక చేసి వారికి ప్రత్యేక శిక్షణ ఇవ్వడం జరుగుతుందని తెలిపారు.

ఈ కార్యక్రమంలో డిప్యూటీ క్యాంపు కమాన్దంట్ లిప్టినంట్ కల్నల్ బి ఆర్ సి రావు, క్యాంపు అడ్జుటెంట్ చీఫ్ ఆఫీసర్ చంద్రుడు, కెప్టెన్ వంగా మహేష్, కెప్టెన్ పి. మధు, కెప్టెన్ ఎస్ వెంకట రావు, సెకండ్ ఆఫీసర్ సాయి శ్రీనివాస్ శర్మ, లెప్టినెంట్ రవి కుమార్, థర్డ్ ఆఫీసర్ డి. ఉదయ కుమార్, థర్డ్ ఆఫీసర్ కే. రమణ మూర్తి, ఫస్ట్ ఆఫీసర్ పుష్ఫలత, సుబేదార్ మెజార్ ఓంరాజ్ శర్మ, సుబేదార్ గవరయ్య తదితరులు పాల్గొన్నారు. కార్యక్రమంలో పాల్గొన్న ఎన్ సి సి కాడెట్లు కు, సంబందిత అధికార్లకు గురజాడ విద్య సంస్థల అధినేత జి.వి. స్వామి నాయుడు, కరెస్పాండంట్ అంబటి రంగా రావు, ప్రిన్సిపాల్ డా. పులఖండం శ్రీనివాసరావు అభినందించారు.