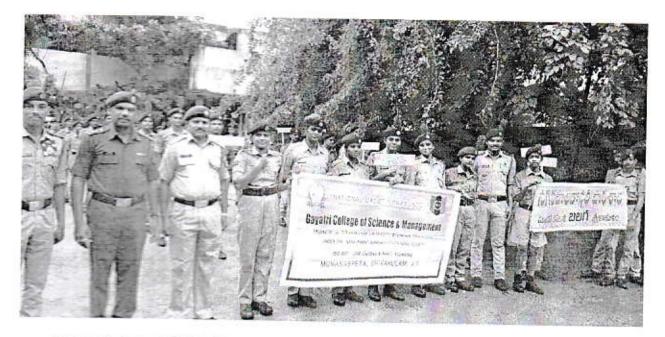

## గురజాడ విద్యాసంస్థలలో ఎస్ సి సి వార్షిక శిక్షణ శిబిరం ప్రారంభం

గురజాడ విద్యాసంస్ధలు, మునసబుపేట లో 2018-2019 వార్షిక సంవత్సరానికి రెండవ వార్షిక శిక్షణ శిభిరం (ATC-2) మే 26వ తేదీ శనివారం ప్రారంభం అయినదని శిక్షణ శిభిరం కమాన్డంట్ రిప్టినంట్ కల్నల్ కృష్ణ మూర్తి ఎం యస్ తెరిపారు. 10 రోజుల ఈ శిక్షణ శిభిరంలో 605 కేడెట్లు 14 వ ఆంధ్ర బెటారియన్ ఎస్ సి సి గుర్తింపు కరిగిన కళాశాలలు, పాటశాలల నుండి పాల్గోన్నారు.

తేది 27, ఆదివారం జరిగిన ప్రారంబ సమావేశం లో లిప్టినంట్ కల్నల్ కృష్ణ మూర్తి మాట్లాడుతూ ఎన్ సి సి కాడెట్లు కు సామజిక సేవ, వ్యక్తిత్వ వికాసం, యోగ, విపత్తుల సమయంలో నిర్వహణ, మిలిటరీ సంబంద విషయాలు తో పాటు ఆయుద శిక్షణ ఇవ్వడం జరుగుతుందని. రిపబ్లిక్ డే పెరేడ్ న్యూ డిల్లి మరియు తల్ సైనిక్ క్యాంపు లకు 14 వ ఆంధ్ర బెటాలియన్ తరుపున ఎంపిక చేసి వారికి ప్రత్యేక శిక్షణ ఇవ్వడం జరుగుతుందని తెలిపారు.

ఈ కార్యక్రమంలో డిప్యూటీ క్యాంపు కమాన్దంట్ లిప్టినంట్ కల్నల్ బి ఆర్ సి రావు, క్యాంపు అడ్జుటెంట్ చీఫ్ ఆఫీసర్ చంద్రుడు, కెప్టెన్ వంగా మహేష్, కెప్టెన్ పి. మధు, కెప్టెన్ ఎస్ వెంకట రావు, సెకండ్ ఆఫీసర్ సాయి శ్రీనివాస్ శర్మ, లెప్టినెంట్ రవి కుమార్, థర్డ్ ఆఫీసర్ డి. ఉదయ కుమార్, థర్డ్ ఆఫీసర్ కే. రమణ మూర్తి, ఫస్ట్ ఆఫీసర్ పుష్ఫలత, సుబేదార్ మెజార్ ఓంరాజ్ శర్మ, సుబేదార్ గవరయ్య తదితరులు పాల్గొన్నారు. కార్యక్రమంలో పాల్గొన్న ఎన్ సి సి కాడెట్లు కు, సంబందిత అధికార్లకు గురజాడ విద్య సంస్థల అధినేత జి.వి. స్వామి నాయుడు, కరెస్పాండంట్ అంబటి రంగా రావు, ప్రిన్సిపాల్ డా. పులఖండం శ్రీనివాసరావు అభినందించారు.