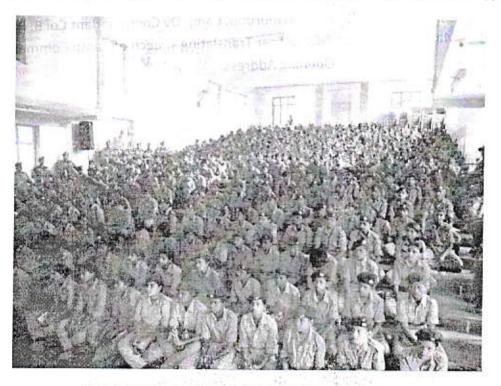

## గురజాడ విద్యాసంస్థలలో ఎస్ సి సి వార్షిక శిక్షణ శిబిరం ప్రారంభం

గురజాడ విద్యాసంస్ధలు, మునసబుపేట లో 2018-2019 వార్షిక సంవత్సరానికి రెండవ వార్షిక శిక్షణ శిభిరం (ATC-2) మే 26వ తేదీ శనివారం ప్రారంభం అయినదని శిక్షణ శిభిరం కమాన్డంట్ రిప్టినంట్ కల్నల్ కృష్ణ మూర్తి ఎం యస్ తెరిపారు. 10 రోజుల ఈ శిక్షణ శిభిరంలో 605 కేడెట్లు 14 వ ఆంధ్ర బెటారియన్ ఎస్ సి సి గుర్తింపు కరిగిన కళాశాలలు, పాటశాలల నుండి పాల్గోన్నారు.

CADETS ATTENDED FOR ANNUAL TRAINING CAMP