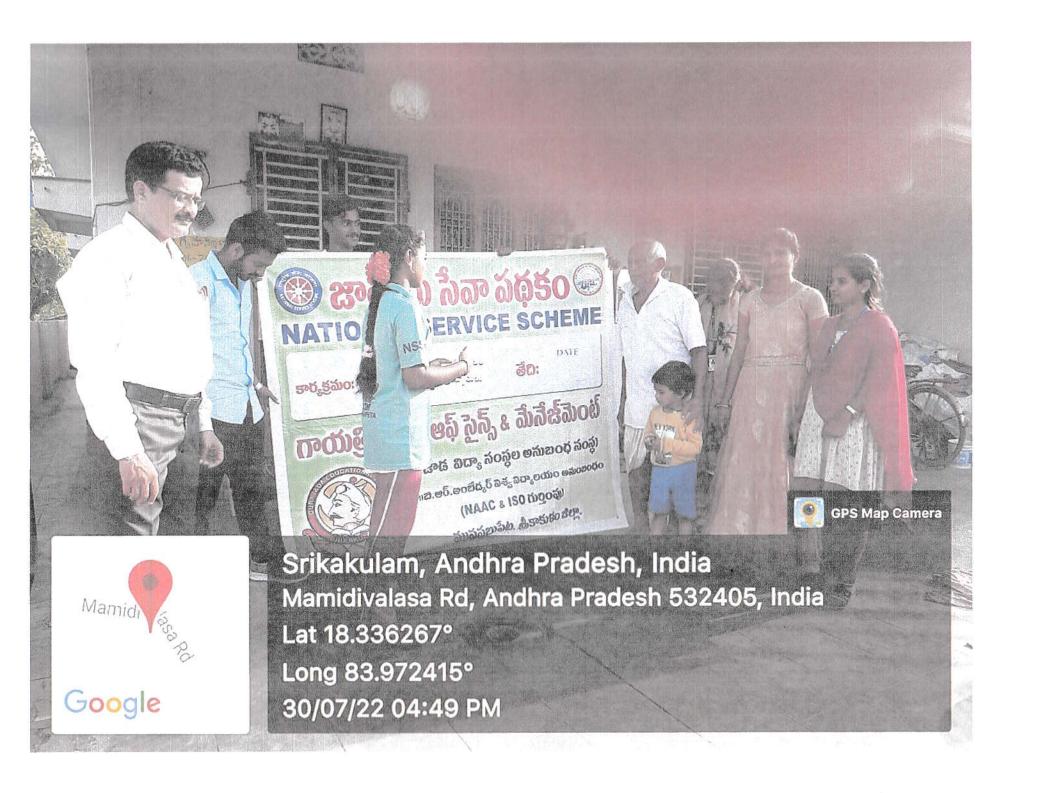

3.4.3 (2)

DOCUMENTS FOR EXTENSIVE ACTIVITIES CONDUCTED DURING AY: 2021-2022

(Affiliated to Dr. B. R. Ambedkar University, Etcherla)
Accredited by NAAC & ISO Certified
Under the Management of Gurajada Educational Society
Munasabpeta, Srikakulam